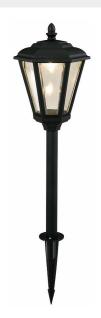

# Portfolio Landscape Powder Coated Black Low-Voltage LED PATH LIGHT **2** Watt

Fixture Type:

#### **HOUSING MATERIAL**

- Metal

#### **FINISH**

- Powder Coated Black

#### **LENS**

- Glass

#### **MOUNTING**

- Typical Stake Mount
- Compatible with tree / deck adaptor