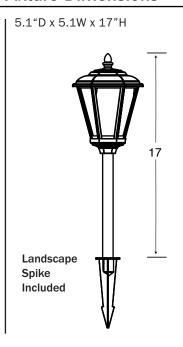

**

#### **HOUSING MATERIAL**

- Metal

#### **FINISH**

- Powder Coated Black

#### **LENS**

- Glass

#### **MOUNTING**

- Typical Stake Mount
- Compatible with tree / deck adaptor

#### **DISTRIBUTION**

- Suggested spacing of 6-8ft between fixtures

# **Technical Data**

## **LAMP TYPE & WATTAGE**

- Powerful Cree LED technology
- Light emits a warm white glow at 3000°K
- L70 60,500 HRS

### **LIGHT OUTPUT**

- 86 lumens

### **ELECTRICAL & WIRING**

- 18 Inch fixture lead wire, easy twist connector (Included)
- Low Voltage transformer required, (sold spereately)
- 12 Volt

# **Beam Cone Diagram**

# Light Source Light Source

## **Fixture Accessories**



Low Voltage Fixture Connector (Included)



Tree and Deck Mount Adapter, Item #329371 (sold separately)

# **Fixture Dimensions**