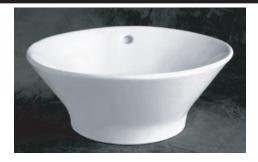

## PRODUCT DESCRIPTION

Round Vitreous China Vessel with Overflow

- Classically Redefined<sup>™</sup> Collection
- 16.5" Round (41.91 cm)
- High-Gloss Ceramic Finish
- For Above Counter Use
- CSA Certified: CSA B45.0-02, CSA B45.1-02, ASME A112.19.2M

## **PRODUCT MEASUREMENTS**

Diameter 16.5 inches (41.91 cm)
Height: 6.5 inches (16.51 cm)