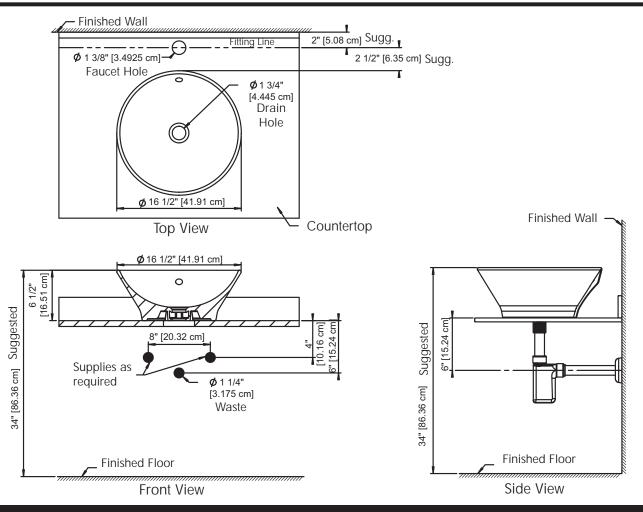

## **PRODUCT MEASUREMENTS**

Diameter 16.5 inches (41.91 cm)
Height: 6.5 inches (16.51 cm)

## **ROUGHING-IN DIMENSIONS**

Customer Service: 561-274-2110 www.decolav.com

LET YOUR DREAMS COME ALIVE, YOUR PASSIONS BECOME REALITY, BE THE ENVY OF YOUR NEIGHBORS®