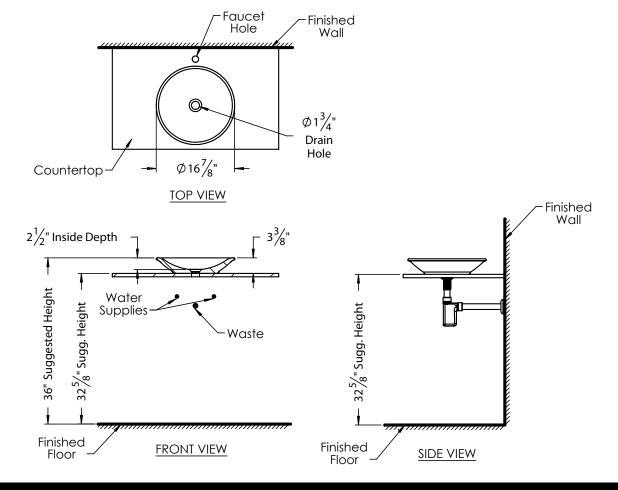

# PRODUCT MEASUREMENTS

Diameter: 16.88"Height: 3.38"

• Inside Bowl Depth: 2.5"

# **ROUGHING-IN DIMENSIONS**

Please Note: All drawings contain the necessary measurements which are subject to standard industry tolerances. They are stated in inches and are non-binding. Exact measurements, in particular for customized installation scenarios, can only be taken from the finished product.