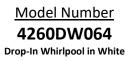

# **DELMONT I** 60" x 42" Drop-In Acrylic Whirlpool

#### Features

- Color-matched jet trim & Pillows included
- 10 Self draining, adjustable hydrotherapy jets
- 3-Speed control for the 13 Amp pump
- Constructed of high-gloss durable acrylic
- Pre-leveled base for easy installation
- Radiant Heat & Inline Heater available
- Mood lights & Music system available
- Silent Pump upgrade available
- Made in the USA