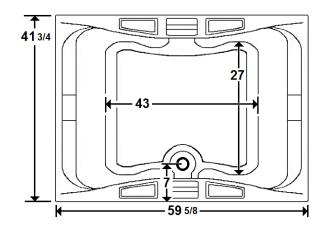

### **Technical Information**

- Cut-Out Dimensions: 57 5/8" x 39 3/4"
- Weight: 170 lbs.
- Water Depth to Overflow: 16 1/2"
- Water Operating Level: 55 gal.
- Water Capacity: 93 gal.
- Sump Dimension: 43" x 27"