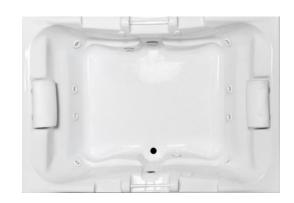

### **Technical Information**

- Cut-Out Dimensions: 57 5/8" x 39 3/4"
- Weight: 170 lbs.
- Water Depth to Overflow: 16 1/2"
- Water Operating Level: 55 gal.
- Water Capacity: 93 gal.
- Sump Dimension: 43" x 27"