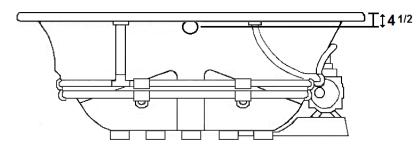

# **DELMONT I** 60" x 42" Drop-In Acrylic Whirlpool



#### Features

- Color-matched jet trim & Pillows included
- 10 Self draining, adjustable hydrotherapy jets
- 3-Speed control for the 13 Amp pump
- Constructed of high-gloss durable acrylic
- Pre-leveled base for easy installation
- Radiant Heat & Inline Heater available
- Mood lights & Music system available
- Silent Pump upgrade available
- Made in the USA



#### \*All dimensions are +/- 1/2" and subject to change without notice\* Confirm specifications before installation





### **Technical Information**

- Cut-Out Dimensions: 57 5/8" x 39 3/4"
- Weight: 170 lbs.
- Water Depth to Overflow: 16 1/2"
- Water Operating Level: 55 gal.
- Water Capacity: 93 gal.
- Sump Dimension: 43" x 27"



Standard (S) Pump Location and Alternate (A-1) Pump locations.



### **Electrical Requirements.**

- Standard Pump: 13 Amps
- (Optional) LM300 Heater: 12 Amps
- (Optional) LM320 Silent Pump: 11 Amps
- (Optional) LM509 Back Massage: 5 Amps
- Dedicated GFCI's required for each option

# **DELMONT I**



# **AVAILABLE OPTIONS & UPGRADES**

For current pricing, pictures, and descriptions of the Laurel Mountain options listed below, go to <u>www.lowes.com</u>. Enter the model number of the option into the search bar at the top right of the page next to the magnifying glass. For ad