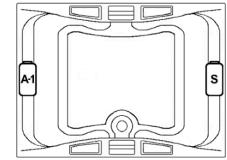

Standard (S) Pump Location and Alternate (A-1) Pump locations.

### **Design / Construction**

LM545 A-1 Pump Loc