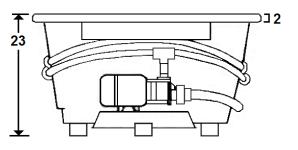

### **Technical Information**

- Cut-Out Dimensions: 57 5/8" x 39 3/4"
- Weight: 170 lbs.
- Water Depth to Overflow: 16 1/2"
- Water Operating Level: 55 gal.
- Water Capacity: 93 gal.
- Sump Dimension: 43" x 27"

### **Electrical Requirements.**

- Standard Pump: 13 Amps
- (Optional) LM300 Heater: 12 Amps
- (Optional) LM320 Silent Pump: 11 Amps
- (Optional) LM509 Back Massage: 5 Amps
- Dedicated GFCI's required for each option