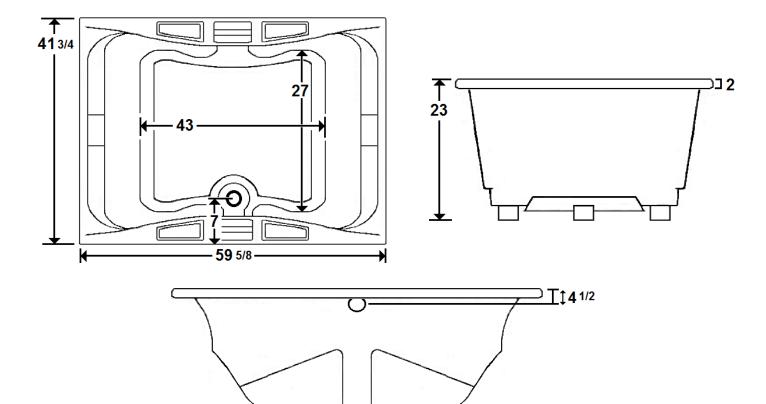

#### **Technical Information**

Cut-Out Dimensions: 57 5/8" x 39 3/4"

• Weight: 135 lbs.

Water Depth to Overflow: 16 1/2"

Water Capacity: 93 gal.Sump Dimension: 43" x 27"