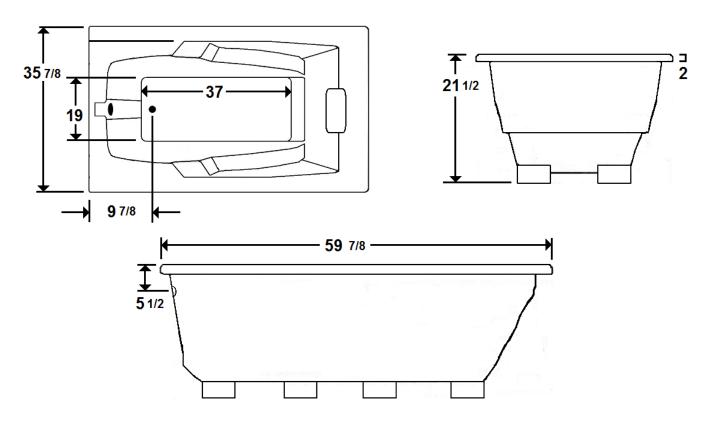

#### **Technical Information**

Cut-Out Dimensions: 57 7/8" x 33 7/8"

• Weight: 100 lbs.

Water Depth to Overflow: 15"Water Capacity: 58 gal.

• Sump Dimension: 37" x 19"

# \*All dimensions are +/- 1/2" and subject to change without notice\* Confirm specifications before installation