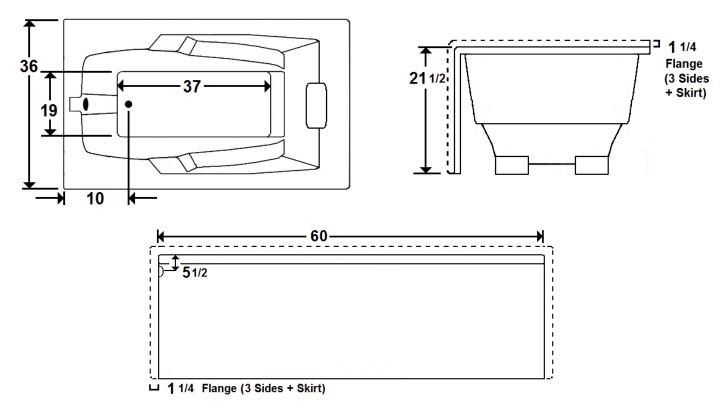

#### \*All dimensions are +/- 3/8" and subject to change without notice\* Confirm specifications before installation

## **Technical Information**

- Weight: 100 lbs.
- Water Depth to Overflow: 15 1/4"
- Water Capacity: 58 gal.
- Sump Dimension: 37" x 19"