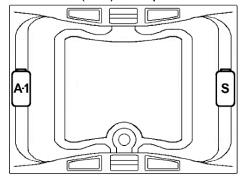

# \*All dimensions are +/- 1/2" and subject to change without notice\* Confirm specification before installation

Standard (S) Pump Location and Alternate (A-1) Pump locations.

# **Design / Construction**

LM545 A-1 Pump Loc