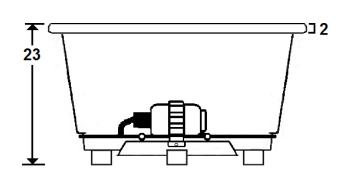

#### **Technical Information**

- Cut-Out Dimensions: 57 5/8" x 39 3/4"
- Weight: 170 lbs.
- Water Depth to Overflow: 16 1/2"
- Water Operating Level: NA
- Water Capacity: 93 gal.
- Sump Dimension: 43" x 27"

# **Design / Construction**

LM545 A-1 Pump Loc