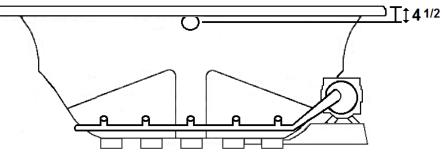

#### **Technical Information**

- Cut-Out Dimensions: 57 5/8" x 39 3/4"
- Weight: 170 lbs.
- Water Depth to Overflow: 16 1/2"
- Water Operating Level: NA
- Water Capacity: 93 gal.
- Sump Dimension: 43" x 27"

# **Design / Construction**

LM545 A-1 Pump Loc