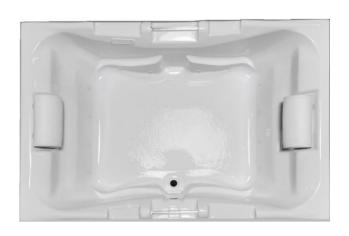

# **DELMONT I**

60" x 42" Drop-In Acrylic Air Bath

Model Number
4260DETA064
Drop-In Air Bath in White

# **DELMONT I**

4260DETA064

Drop-In Air Bath in White