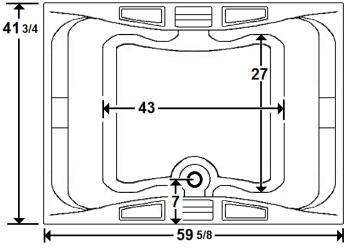

#### **Technical Information**

- Cut-Out Dimensions: 57 5/8" x 39 3/4"
- Weight: 170 lbs.
- Water Depth to Overflow: 16 1/2"
- Water Operating Level: NA
- Water Capacity: 93 gal.
- Sump Dimension: 43" x 27"