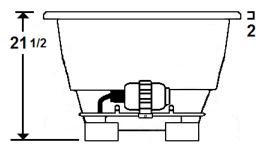

### **Technical Information**

- Cut-Out Dimensions: 63 3/4" x 34"
- Weight: 140 lbs.
- Water Depth to Overflow: 14"
- Water Operating Level: NA
- Water Capacity: 64 gal.
- Sump Dimension: 44" x 19"

Standard (S) Pump Location and Alternate (A-1 & A-2) Pump locations.