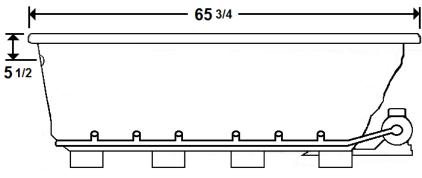

### **Technical Information**

- Cut-Out Dimensions: 63 3/4" x 34"
- Weight: 140 lbs.
- Water Depth to Overflow: 14"
- Water Operating Level: NA
- Water Capacity: 64 gal.
- Sump Dimension: 44" x 19"

Standard (S) Pump Location and Alternate (A-1 & A-2) Pump locations.