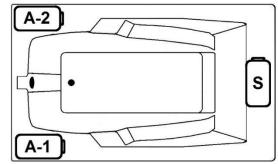

### **Technical Information**

- Cut-Out Dimensions: 63 3/4" x 34"
- Weight: 140 lbs.
- Water Depth to Overflow: 14"
- Water Operating Level: NA
- Water Capacity: 64 gal.
- Sump Dimension: 44" x 19"

Standard (S) Pump Location and Alternate (A-1 & A-2) Pump locations.