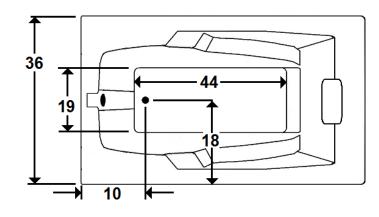

### **Technical Information**

- Cut-Out Dimensions: 63 3/4" x 34"
- Weight: 140 lbs.
- Water Depth to Overflow: 14"
- Water Operating Level: NA
- Water Capacity: 64 gal.
- Sump Dimension: 44" x 19"

Standard (S) Pump Location and Alternate (A-1 & A-2) Pump locations.