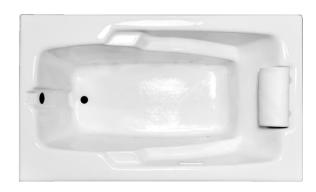

# MERCER VII 66" x 36" Drop-In Acrylic Air Bath

#### Features

- 24 high output lateral air jets & Pillow included
- 12 Amp variable speed blower
- Constructed of high-gloss durable acrylic
- Pre-leveled base for easy installation
- Automatic purge cycle with timer
- Radiant Heat & Heater available
- Mood lights & Music system available
- Can be installed as an undermount
- Made in the USA