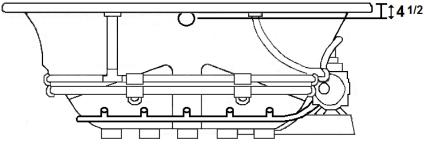

Standard (S) Pump Location and Alternate (A-1) Pump locations.

## **Design / Construction**

LM545 A-1 Pump Loc