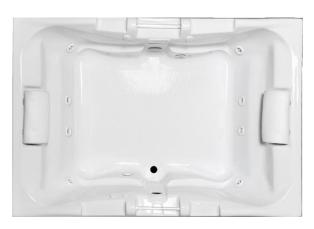

## **DELMONT I** 60" x 42" Drop-In Acrylic Combo Bath

## **Combo Bath**

Experience a deep tissue, high intensity whirlpool massage, or a light, relaxing, gentle full body air massage or anything in between. Enjoy the feeling of well-being, while obtaining better blood circulation, improved flexibility, soothed muscles and reduced tension