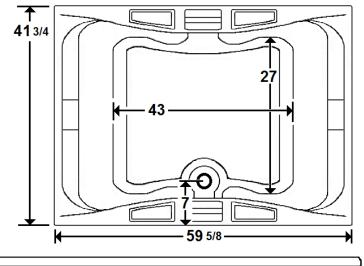

## **Technical Information**

- Cut-Out Dimensions: 57 5/8" x 39 3/4"
- Weight: 205 lbs.
- Water Depth to Overflow: 16 1/2"
- Water Operating Level: 55 gal.
- Water Capacity: 93 gal.
- Sump Dimension: 43" x 27"