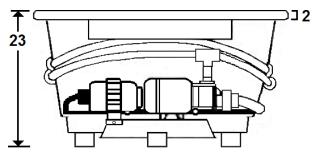

Standard (S) Pump Location and Alternate (A-1) Pump locations.

## **Design / Construction**

LM545 A-1 Pump Loc