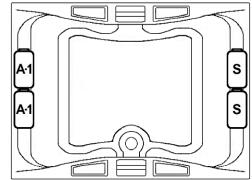

## **DELMONT I** 60" x 42" Drop-In Acrylic Combo Bath

### Features

- Color-matched jet trim and air controls
- 10 adjustable hydrotherapy jets
- 24 high output lateral air injectors
- Pillows included
- Constructed of high-gloss durable acrylic
- 3-Speed control for the 13.5 Amp pump
- 12.0 Amp variable speed blower
- Inline heater available LM300
- Mood light available LM522
- Pre-leveled base for easy installation
- Made in the USA









## **Technical Information**

- Cut-Out Dimensions: 57 5/8" x 39 3/4"
- Weight: 205 lbs.
- Water Depth to Overflow: 16 1/2"
- Water Operating Level: 55 gal.
- Water Capacity: 93 gal.
- Sump Dimension: 43" x 27"



Standard (S) Pump Location and Alternate (A-1) Pump locations.



## **Electrical Requirements.**

- Standard Pump: 13.5 Amps
- Standard Blower: 12 Amps
- (Optional) LM300 Heater: 12 Amps
- (Optional) LM509 Back Massage: 5 Amps
- Dedicated GFCI's required for each option

# **DELMONT I**

## **Combo Bath**

Experience a deep tissue, high intensity whirlpool massage, or a light, relaxing, gentle full body air massage or anything in between. Enjoy the feeling of well-being, while obtaining better blood circulation, improved flexibility, soothed muscles and reduced tension

Laurel Mountain enables you to enhance your bathing experience by offering a broad range of options to customize your bath. The options available on this bath are shown below.

## **AVAILABLE OPTIONS & UPGRADES**

For Pricing, visit the "Help" page at <u>www.laurelmountainwhirlpools.co