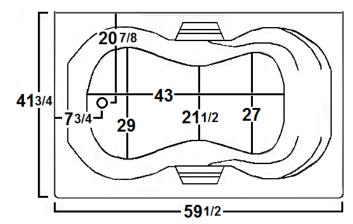

#### \*All dimensions are +/- 1/2" and subject to change without notice\* Confirm specifications before installation

Standard (S) Blower Location and Alternate (A-1 & A-2) Blower locations.

#### **Technical Information**

- Weight: 170 lbs.
- Water Depth to Overflow: 17 1/2"
- Water Operating Level: NA
- Water Capacity: 89 gal.
- Sump Dimension: 43" x 27"