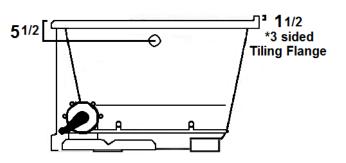

#### \*All dimensions are +/- 1/2" and subject to change without notice\* Confirm specifications before installation

Standard (S) Blower Location and Alternate (A-1 & A-2) Blower locations.