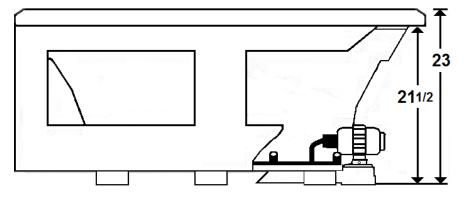

#### \*All dimensions are +/- 1/2" and subject to change without notice\* Confirm specifications before installation

Standard (S) Blower Location and Alternate (A-1 & A-2) Blower locations.

#### **Technical Information**

- Weight: 170 lbs.
- Water Depth to Overflow: 17 1/2"
- Water Operating Level: NA
- Water Capacity: 89 gal.
- Sump Dimension: 43" x 27"