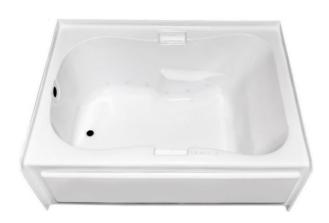

## **HOURGLASS I PLUS**

60" x 42" Skirted Acrylic Air Bath Model Number 4260HPASR064 Right Hand Drain Air Bath in White 4260HPASL064 Left Hand Drain Air Bath in White

# HOURGLASS I PLUS

Left Hand Drain Air Bath in White