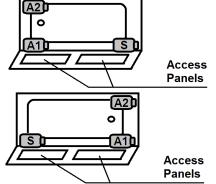

#### \*All dimensions are +/- 1/2" and subject to change without notice\* Confirm specifications before installation

Standard (S) Blower Location and Alternate (A-1 & A-2) Blower locations.

#### **Design / Construction**

LM545 A-1 Pump Location

LM546 A-2 Pump Location