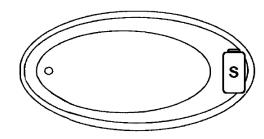

#### \*All dimensions are +/- 1/2" and subject to change without notice\* Confirm specifications before installation

Standard (S) Pump Location