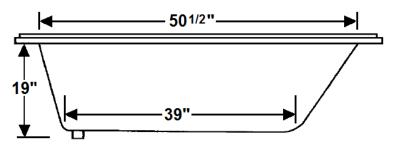

#### \*All dimensions are +/- 1/2" and subject to change without notice\* Confirm specifications before installation

Standard (S) Pump Location

### **Technical Information**

- Weight: 91 lbs.
- Water Depth to Overflow: 13"
- Operating Capacity: 33 gal.
- Water Capacity: 50 gal.
- Sump Dimension: 39" x 25"