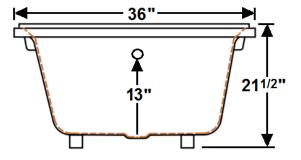

## **JARRETT** 60" x 36" Drop-In Acrylic Whirlpool

#### \*All dimensions are +/- 1/2" and subject to change without notice\* Confirm specifications before installation

Standard (S) Pump Location

### **Technical Information**

- Weight: 91 lbs.
- Water Depth to Overflow: 13"
- Operating Capacity: 33 gal.
- Water Capacity: 50 gal.
- Sump Dimension: 39" x 25"