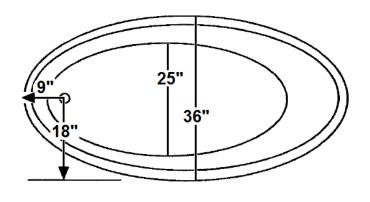

#### \*All dimensions are +/- 1/2" and subject to change without notice\* Confirm specifications before installation

Standard (S) Pump Location

### **Technical Information**

- Weight: 91 lbs.
- Water Depth to Overflow: 13"
- Operating Capacity: 33 gal.
- Water Capacity: 50 gal.
- Sump Dimension: 39" x 25"