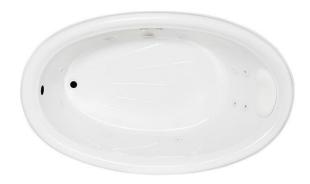

# **LEAH** 70" x 42" Drop-In Acrylic Whirlpool

### Features

- Color-matched jet trim & Pillow included
- 10 Self draining, adjustable hydrotherapy jets
- 3-Speed control for the 13 Amp pump
- Constructed of high-gloss durable acrylic
- Pre-leveled base for easy installation
- Radiant Heat & Inline Heater available
- Mood lights & Music system available
- Silent Pump upgrade available
- Made in the USA