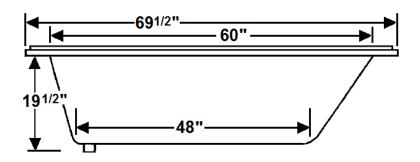

#### \*All dimensions are +/- 1/2" and subject to change without notice\* Confirm specifications before installation

## **Technical Information**

- Weight: 115 lbs.
- Water Depth to Overflow: 13 1/2"
- Operating Capacity: 47 gal.
- Water Capacity: 65 gal.
- Sump Dimension: 48" x 29"