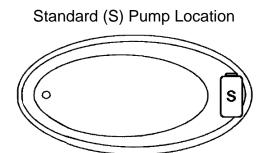

# **LEAH** 70" x 42" Drop-In Acrylic Whirlpool



### Features

- Color-matched jet trim & Pillow included
- 10 Self draining, adjustable hydrotherapy jets
- 3-Speed control for the 13 Amp pump
- Constructed of high-gloss durable acrylic
- Pre-leveled base for easy installation
- Radiant Heat & Inline Heater available
- Mood lights & Music system available
- Silent Pump upgrade available
- Made in the USA



#### \*All dimensions are +/- 1/2" and subject to change without notice\* Confirm specifications before installation









## **Technical Information**

- Weight: 115 lbs.
- Water Depth to Overflow: 13 1/2"
- Operating Capacity: 47 gal.
- Water Capacity: 65 gal.
- Sump Dimension: 48" x 29"

# **Electrical Requirements.**

- Standard Pump: 13 Amps
- (Optional) LM300 Heater: 12 Amps
- (Optional) LM320 Silent Pump: 11 Amps
- (Optional) LM509 Back Massage: 5 Amps
- Dedicated GFCI's required for each option

Laurel Mountain Whirlpools Customer Service: 1-800-930-0050



# **AVAILABLE OPTIONS & UPGRADES**

For current pricing, pictures, and descriptions of the Laurel Mountain options listed below, go to <u>www.lowes.com</u>. Enter the model number of the option into the search bar at the top right of the page next to the magnifying glass. For additional information, visit <u>www.laurelmountainbath.com</u> or call