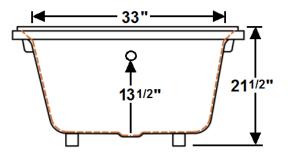

#### \*All dimensions are +/- 1/2" and subject to change without notice\* Confirm specifications before installation

## **Technical Information**

- Weight: 115 lbs.
- Water Depth to Overflow: 13 1/2"
- Operating Capacity: 47 gal.
- Water Capacity: 65 gal.
- Sump Dimension: 48" x 29"