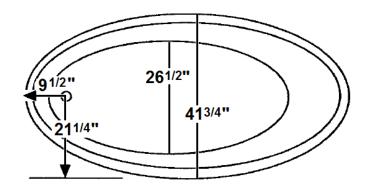

#### \*All dimensions are +/- 1/2" and subject to change without notice\* Confirm specifications before installation

## **Technical Information**

- Weight: 115 lbs.
- Water Depth to Overflow: 13 1/2"
- Operating Capacity: 47 gal.
- Water Capacity: 65 gal.
- Sump Dimension: 48" x 29"