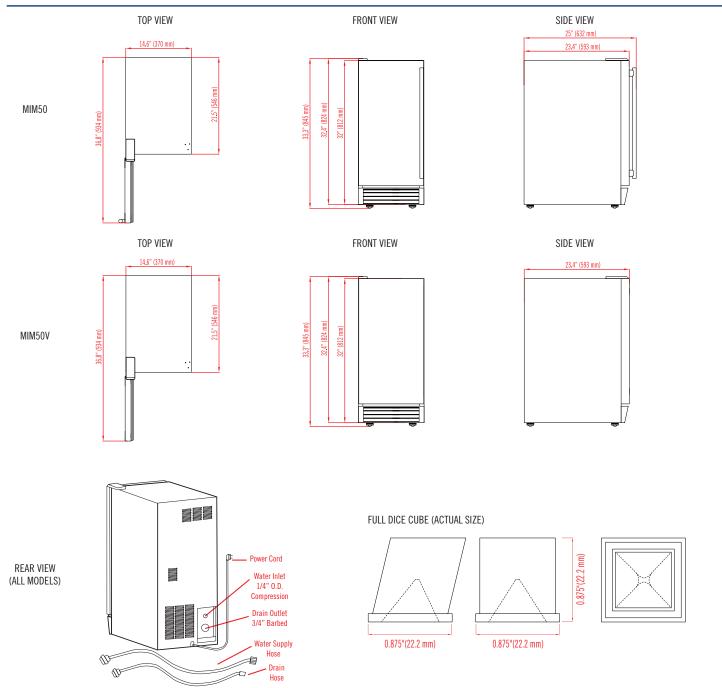

| MODEL  | EXTERNAL<br>Dimensions                        | DAILY<br>ICE PRODUCTION<br>(70°F Air / 50°F Water) | ICE BIN STORAGE<br>Capacity | NET WEIGHT /<br>Shipping Weight  | AMP DRAW<br>(Making / Harvesting) | REFRIGERANT<br>And Charge Size | ELECTRICAL        |
|--------|-----------------------------------------------|----------------------------------------------------|-----------------------------|----------------------------------|-----------------------------------|--------------------------------|-------------------|
| MIM50  | 14.6" x 25" x 33.3"<br>(370 x 632 x 845 mm)   | 65 lbs (29.5 kg)                                   | 25 lbs (11 kg)              | 84 lbs (38 kg)<br>93 lbs (42 kg) | 3A / 3.6A                         | R-134a<br>3.88oz (110g)        | 115V / 60Hz / 1Ph |
| MIM50V | 14.6" x 23.4" x 33.3"<br>(370 x 593 x 845 mm) | 65 lbs (29.5 kg)                                   | 25 lbs (11 kg)              | 84 lbs (38 kg)<br>93 lbs (42 kg) | 3A / 4A                           | R-134a<br>3.88oz (110g)        | 115V / 60Hz / 1Ph |