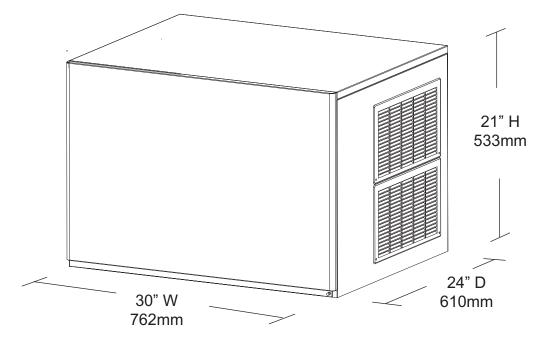

## PLAN VIEW

- Up to 460 lb (209 kg) daily ice production (based on 50/70° F)
- Produces crystal clear slab ice cubes
- Stainless steel exterior
- Advanced electronic controls
- Easy to use automatic cleaning setting
- Air-cooled condenser

- Designed for commercial use
- Easily mounted on ice bins (ice bin not included)
- Requires use of a drain. Water filter recommended.

MAXX ICE 3355 Enterprise Avenue Fort Lauderdale, FL 33331 Tel: 954.202.7336 www.thelegacycompanies.com