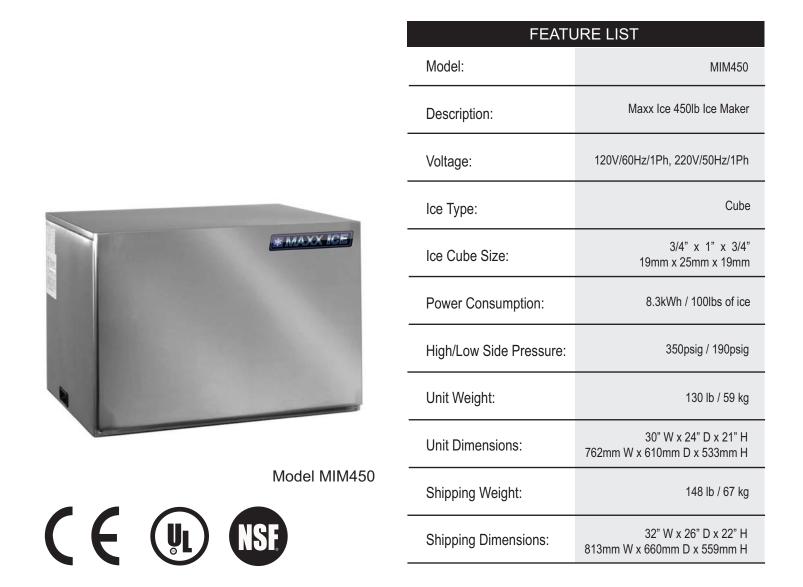

## Model MIM450

| Project Name: |      |
|---------------|------|
| _ocation:     |      |
| tem:          | Qty: |
| Model:        |      |

## 450 Lb. Ice Maker

I

The MIM450 is an extremely reliable and efficient commercial ice maker that produces up to 460 pounds of ice per day. Stainless steel construction provides durability to a unit that is low-maintenance and easy to clean. The unit produces crystal clear ice cubes that work great for applications in restaurants, bars, hotels, grocery stores, and more. This model is NSF and UL approved for commercial use.

## PLAN VIEW

- Up to 460 lb (209 kg) daily ice production (based on 50/70° F)
- Produces crystal clear slab ice cubes
- Stainless steel exterior
- Advanced electronic controls
- Easy to use automatic cleaning setting
- Air-cooled condenser

- Designed for commercial use
- Easily mounted on ice bins (ice bin not included)
- Requires use of a drain. Water filter recommended.

MAXX ICE 3355 Enterprise Avenue Fort Lauderdale, FL 33331 Tel: 954.202.7336 www.thelegacycompanies.com