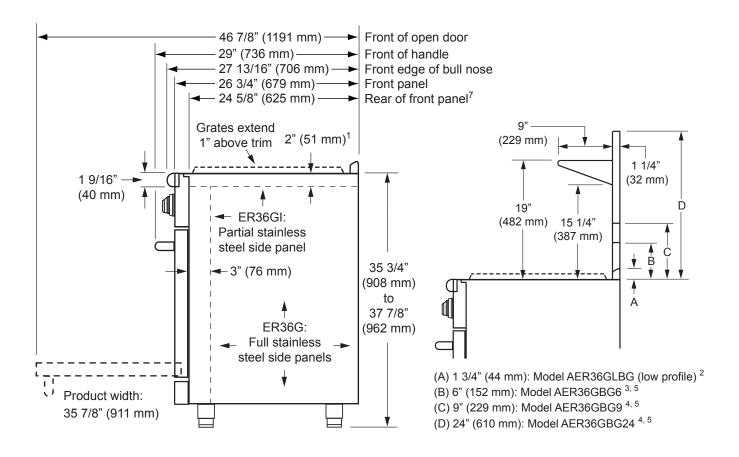

## Models: ER36GSCHLP, ER36GSCHLPH, ER36GSCHNG, ER36GSCHNGH, ER36GISCHLP, ER36GISCHLPH, ER36GISCHNG, ER36GISCHNGH

1) Trim thickness is 1/4" (6 mm) with optional self-rimming kit installed (ER36GI only).

- 2) Standard on model ER36GI. Optional on model ER36G.
- 3) Standard on model ER36G. Optional on model ER36GI.
- 4) Optional on both models.

5) Not for use with self rimming installations. ER36G is not equipped for self-rimming installation.

6) ER36G is designed for freestanding installations. ER36GI is designed for installation in a recessed cabinet or island.

7) This dimension is shortened to 24 inches when the selfrimming kit is installed (ER36GI only).