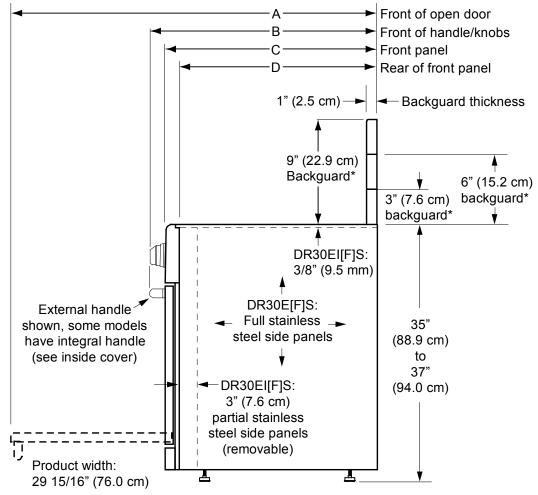

## Electric Range

Revised 01/14/13

## Models: DR30ES, DR30ES-C, DR30EFS, DR30EFS-C, DR30EIS, DR30EIFS

\* See Planning Guide for compatibility

| Dimension | DR30ES<br>DR30EFS  | DR30EIS<br>DR30EIFS |
|-----------|--------------------|---------------------|
| A         | 46 1/8" (117.2 cm) | 46" (116.8 cm)      |
| С         | 25 3/8" (64.5 cm)  | 25 1/4" (64.1 cm)   |
| D         | 23 1/4" (64.1 cm)  | 23 1/8" (58.7 cm)   |

| Dimension | DR30ES<br>DR30EIS | DR30EFS<br>DR30EIFS |
|-----------|-------------------|---------------------|
| В         | 27 3/4" (70.5 cm) | 27 5/8" (70.2 cm)   |

**Important:** Dacor reserves the right to change specifications without notice. Dimensions provided are for reference only. Before installation, consult the installation instructions accompanying each product prior to selecting cabinetry, making cutouts or starting installation.