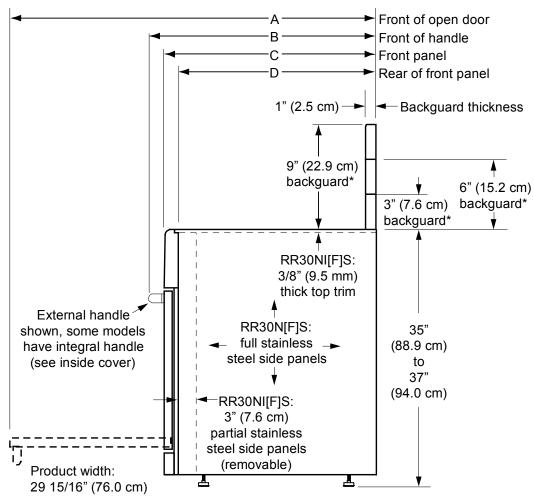

## Models: RR30NS, RR30NS-C, RR30NFS, RR30NFS-C, RR30NIS, RR30NIFS

<sup>\*</sup> See Planning Guide for compatibility

| Dimension | RR30NS<br>RR30NFS     | RR30NIS<br>RR30NIFS    |
|-----------|-----------------------|------------------------|
| А         | 46 1/8"<br>(117.2 cm) | 46 1/16"<br>(117.0 cm) |
| С         | 25 1/2"<br>(64.8 cm)  | 25 5/16"<br>(64.3 cm)  |
| D         | 23 3/8"<br>(59.4 cm)  | 23 3/16"<br>(58.9 cm)  |

| Dimension | RR30NS    | RR30NIS   |
|-----------|-----------|-----------|
| В         | 27 7/8"   | 27 11/16" |
|           | (70.8 cm) | (70.3 cm) |