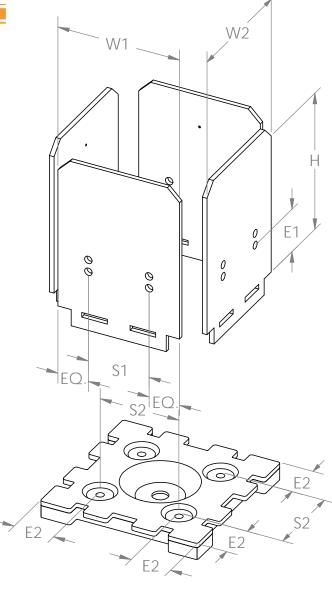

#### **Product & Packaging Specs**

6x6 Post Base (6x6-PB-IW)
Item #: 51708

Weight: 9.38 LBS

Scale: 1:3

Last updated: 4/29/2016