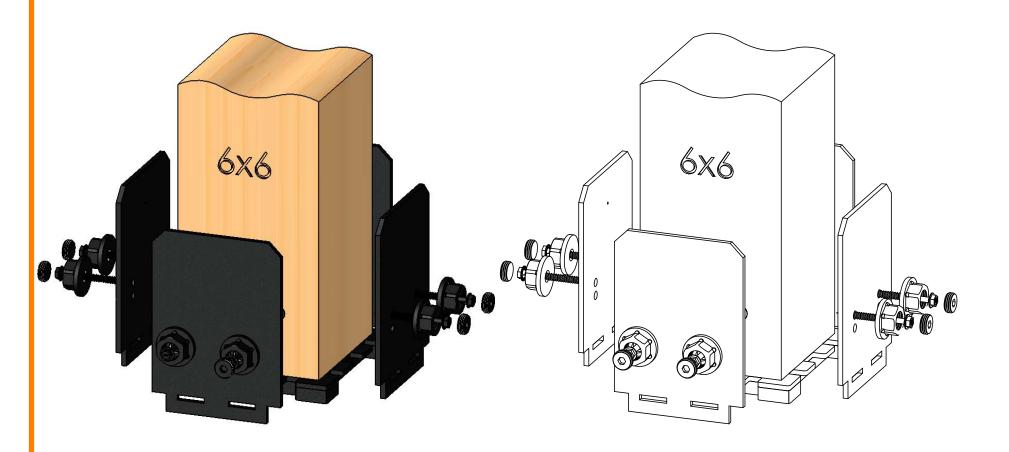

#### OTCO BUILDING PRODUCTS

| ITEM<br>NO. | QTY. | PART NUMBER | DESCRIPTION                 |
|-------------|------|-------------|-----------------------------|
| 1           | 1    | 56608-11    | Assembly, 6x6 Stand Off     |
| 2           | 0.8  | 56621       | 1 1/2" Hex Cap Nut (HCN)    |
| 3           | 4    | 51708-15    | Plate, 6x6 Side Compression |
| 4           | 0.32 | 56626       | OWT Timber Screw 2-3/4"     |

Weight: 9.87 LBS Scale: 1:3

Last updated: 4/29/2016

51708

V2.00 - Installation Instructions, Specifications and Project Plans are effective 4/29/2016 . This information is updated periodically and should not be relied upon after 2 years from 4/29/2016 . Please visit OZCOBP.com to get current information.