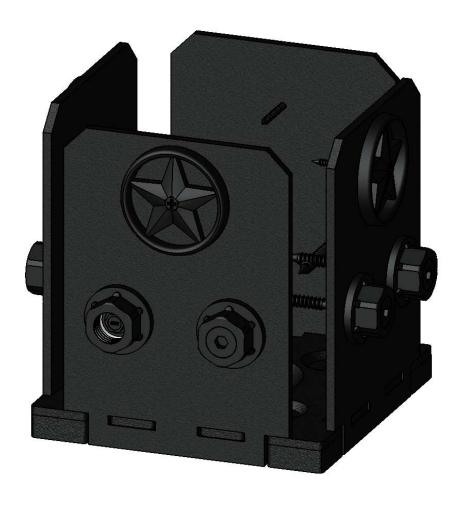

# Product & Packaging Specs 6x6 Post Base (6x6-PB-IW) Item #: 51708

Weight: 9.38 LBS Scale: 1:2

Last updated: 4/29/2016

#### **Product & Packaging Specs**

6x6 Post Base (6x6-PB-IW)
Item #: 51708

Weight: 9.38 LBS

Scale: 1:3

Last updated: 4/29/2016