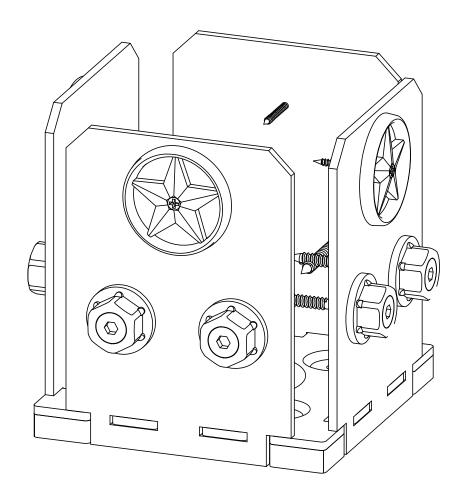

### **Product & Packaging Specs**

6x6 Post Base (6x6-PB-IW)
Item #: 51708

Weight: 9.38 LBS Scale: 1:3.5

Last updated: 4/29/2016

#### **Product & Packaging Specs**

6x6 Post Base (6x6-PB-IW)
Item #: 51708

Weight: 9.38 LBS

Scale: 1:3

Last updated: 4/29/2016