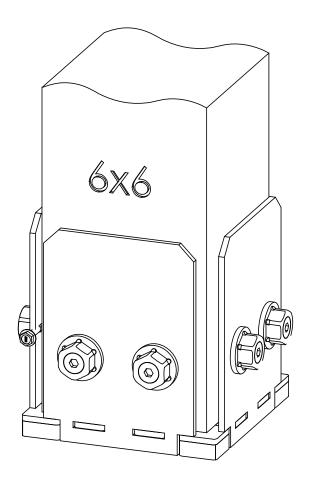

#### **Product & Packaging Specs**

6x6 Post Base (6x6-PB-IW)
Item #: 51708

Weight: 9.38 LBS

Scale: 1:3

Last updated: 4/29/2016

### **Product & Packaging Specs**

6x6 Post Base (6x6-PB-IW)
Item #: 51708

Weight: 9.38 LBS Scale: 1:3.5

Last updated: 4/29/2016