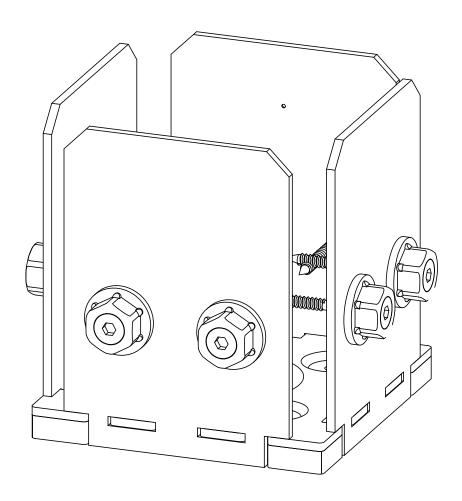

### Product & Packaging Specs 6x6 Post Base (6x6-PB-IW)

Weight: 9.38 LBS Scale: 1:2

Last updated: 4/29/2016

# Product & Packaging Specs 6x6 Post Base (6x6-PB-IW) Item #: 51708

Weight: 9.38 LBS Scale: 1:2

Last updated: 4/29/2016