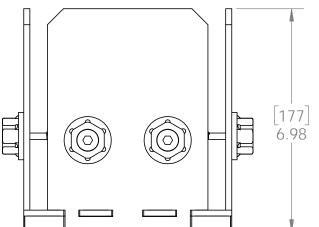

#### **Product & Packaging Specs**

6x6 Post Base (6x6-PB-IW)
Item #: 51708

Weight: 9.38 LBS

Scale: 1:3

Last updated: 4/29/2016

### **Product & Packaging Specs**

6x6 Post Base (6x6-PB-IW)
Item #: 51708

Weight: 9.38 LBS Scale: 1:3.5

Last updated: 4/29/2016