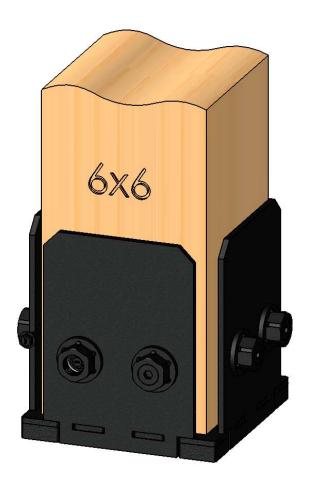

### Product & Packaging Specs 6x6 Post Base (6x6-PB-IW)

Weight: 9.38 LBS Scale: 1:2

Last updated: 4/29/2016

# Product & Packaging Specs 6x6 Post Base (6x6-PB-IW) Item #: 51708

Weight: 9.38 LBS Scale: 1:2

Last updated: 4/29/2016