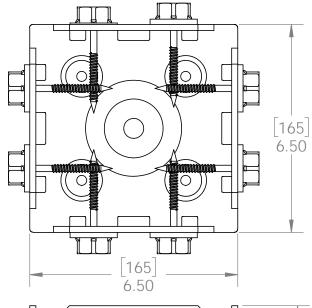

### Product & Packaging Specs 6x6 Post Base (6x6-PB-IW)

Weight: 9.38 LBS Scale: 1:2

Last updated: 4/29/2016

# Product & Packaging Specs 6x6 Post Base (6x6-PB-IW) Item #: 51708

Weight: 9.38 LBS Scale: 1:2

Last updated: 4/29/2016