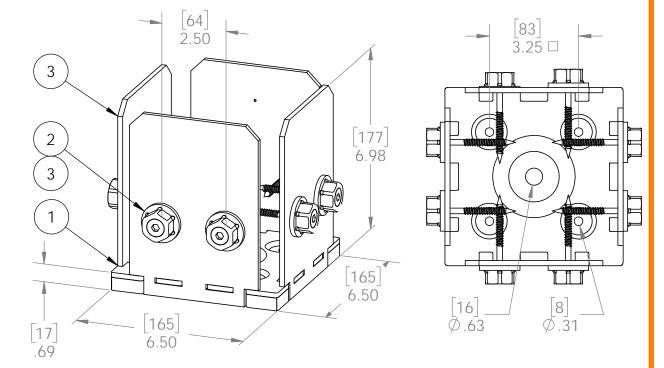

#### OTCO BUILDING PRODUCTS

| ITEM<br>NO. | QTY. | PART NUMBER | DESCRIPTION                 |
|-------------|------|-------------|-----------------------------|
| 1           | 1    | 56608-11    | Assembly, 6x6 Stand Off     |
| 2           | 0.8  | 56621       | 1 1/2" Hex Cap Nut (HCN)    |
| 3           | 4    | 51708-15    | Plate, 6x6 Side Compression |
| 4           | 0.32 | 56626       | OWT Timber Screw 2-3/4"     |

Weight: 9.87 LBS Scale: 1:3

Last updated: 4/29/2016

51708

V2.00 - Installation Instructions, Specifications and Project Plans are effective 4/29/2016 . This information is updated periodically and should not be relied upon after 2 years from 4/29/2016 . Please visit OZCOBP.com to get current information.