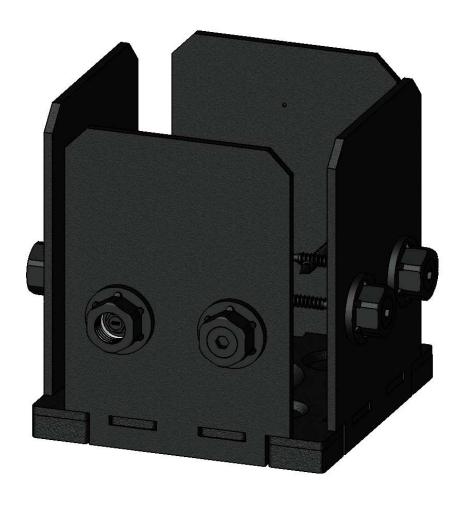

# Product & Packaging Specs 6x6 Post Base (6x6-PB-IW) Item #: 51708

Weight: 9.87 LBS Scale: 1:3

Last updated: 4/29/2016

51708

V2.00 - Installation Instructions, Specifications and Project Plans are effective 4/29/2016 . This information is updated periodically and should not be relied upon after 2 years from 4/29/2016 . Please visit OZCOBP.com to get current information.