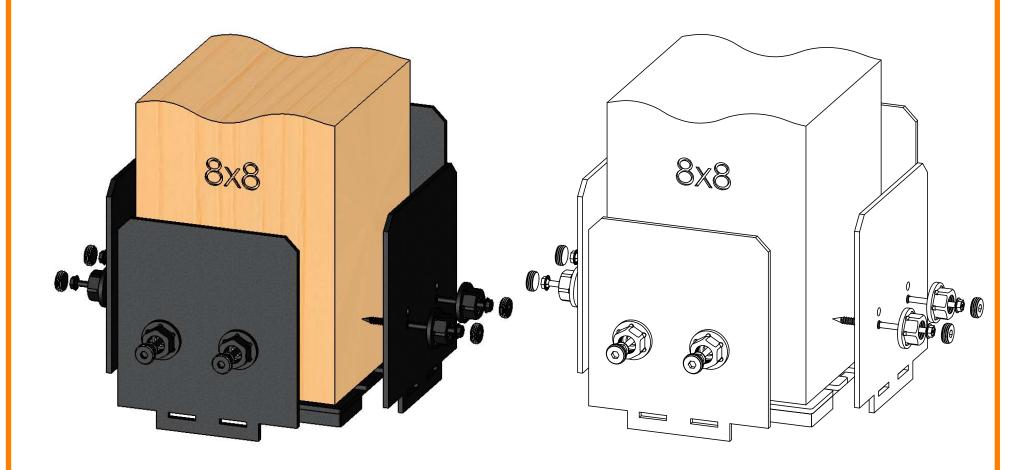

Weight: 39.01 LBS Scale: 1:3.5

8x8 Post Base (8x8-PB-IW)
Item #: 51709

Weight: 39.01 LBS

Scale: 1:3