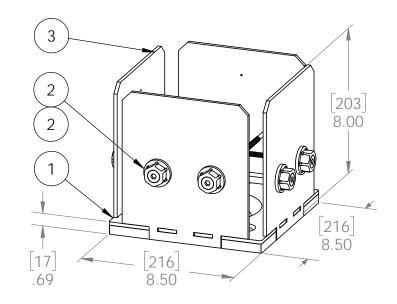

8x8 Post Base (8x8-PB-IW)
Item #: 51709

|               | [216] |
|---------------|-------|
| [216]<br>8.50 |       |

| ITEM<br>NO. | QTY. | PART NUMBER | DESCRIPTION                 |
|-------------|------|-------------|-----------------------------|
| 1           | 1    | 56609-11    | Assembly, 8x8 Stand Off     |
| 2           | 0.8  | 56621       | 1 1/2" Hex Cap Nut (HCN)    |
| 3           | 4    | 51709-15    | Plate, 8x8 Side Compression |
| 4           | 0.32 | 56627       | OWT Timber Screw 3-3/4"     |

Weight: 39.01 LBS

Scale: 1:5

8x8 Post Base (8x8-PB-IW)
Item #: 51709

Weight: 39.01 LBS Scale: 1:3

8x8 Post Base (8x8-PB-IW)
Item #: 51709

Weight: 39.01 LBS

Scale: 1:3

8x8 Post Base (8x8-PB-IW)
Item #: 51709