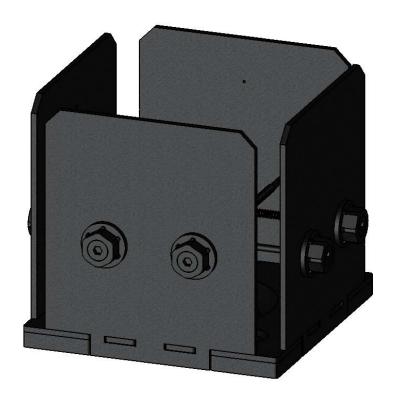

Weight: 39.01 LBS

Scale: 1:5

8x8 Post Base (8x8-PB-IW)
Item #: 51709

Weight: 39.01 LBS Scale: 1:3

8x8 Post Base (8x8-PB-IW)
Item #: 51709

Weight: 39.01 LBS

Scale: 1:3

8x8 Post Base (8x8-PB-IW)
Item #: 51709

Weight: 39.01 LBS

Scale: 1:3

8x8 Post Base (8x8-PB-IW)
Item #: 51709

Weight: 39.01 LBS

Scale: 1:3

Last updated: 4/29/2016

51709

8x8 Post Base (8x8-PB-IW)
Item #: 51709