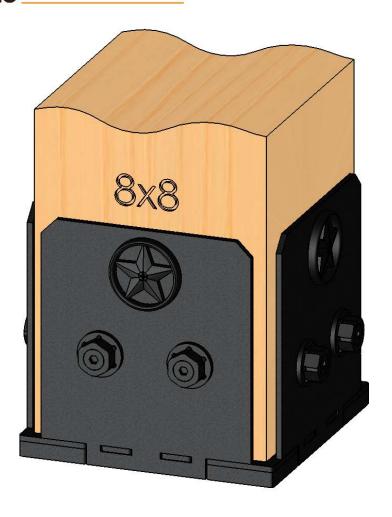

8x8 Post Base (8x8-PB-IW)
Item #: 51709

|               | [216] |
|---------------|-------|
| [216]<br>8.50 |       |

| ITEM<br>NO. | QTY. | PART NUMBER | DESCRIPTION                 |
|-------------|------|-------------|-----------------------------|
| 1           | 1    | 56609-11    | Assembly, 8x8 Stand Off     |
| 2           | 0.8  | 56621       | 1 1/2" Hex Cap Nut (HCN)    |
| 3           | 4    | 51709-15    | Plate, 8x8 Side Compression |
| 4           | 0.32 | 56627       | OWT Timber Screw 3-3/4"     |

Weight: 39.01 LBS

Scale: 1:5

8x8 Post Base (8x8-PB-IW)
Item #: 51709

Weight: 39.01 LBS Scale: 1:3

8x8 Post Base (8x8-PB-IW)
Item #: 51709

Weight: 39.01 LBS

Scale: 1:3

8x8 Post Base (8x8-PB-IW)
Item #: 51709