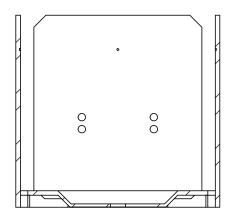

8x8 Post Base (8x8-PB-IW)
Item #: 51709

|               | [216] |
|---------------|-------|
| [216]<br>8.50 |       |

| ITEM<br>NO. | QTY. | PART NUMBER | DESCRIPTION                 |
|-------------|------|-------------|-----------------------------|
| 1           | 1    | 56609-11    | Assembly, 8x8 Stand Off     |
| 2           | 0.8  | 56621       | 1 1/2" Hex Cap Nut (HCN)    |
| 3           | 4    | 51709-15    | Plate, 8x8 Side Compression |
| 4           | 0.32 | 56627       | OWT Timber Screw 3-3/4"     |

Weight: 39.01 LBS

Scale: 1:5

8x8 Post Base (8x8-PB-IW)
Item #: 51709

Weight: 39.01 LBS Scale: 1:3

8x8 Post Base (8x8-PB-IW)
Item #: 51709

Weight: 39.01 LBS

Scale: 1:3

8x8 Post Base (8x8-PB-IW)
Item #: 51709