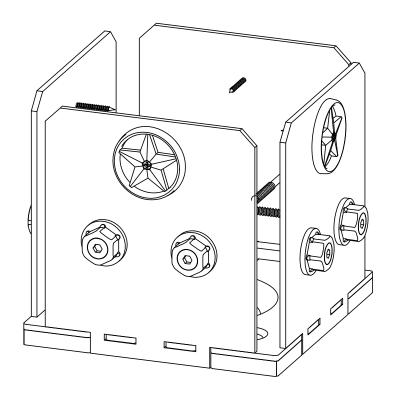

8x8 Post Base (8x8-PB-IW)
Item #: 51709

|               | [216] |
|---------------|-------|
| [216]<br>8.50 |       |

| ITEM<br>NO. | QTY. | PART NUMBER | DESCRIPTION                 |
|-------------|------|-------------|-----------------------------|
| 1           | 1    | 56609-11    | Assembly, 8x8 Stand Off     |
| 2           | 0.8  | 56621       | 1 1/2" Hex Cap Nut (HCN)    |
| 3           | 4    | 51709-15    | Plate, 8x8 Side Compression |
| 4           | 0.32 | 56627       | OWT Timber Screw 3-3/4"     |

Weight: 39.01 LBS

Scale: 1:5

8x8 Post Base (8x8-PB-IW)
Item #: 51709

Weight: 39.01 LBS Scale: 1:3

8x8 Post Base (8x8-PB-IW)
Item #: 51709

Weight: 39.01 LBS

Scale: 1:3

8x8 Post Base (8x8-PB-IW)
Item #: 51709