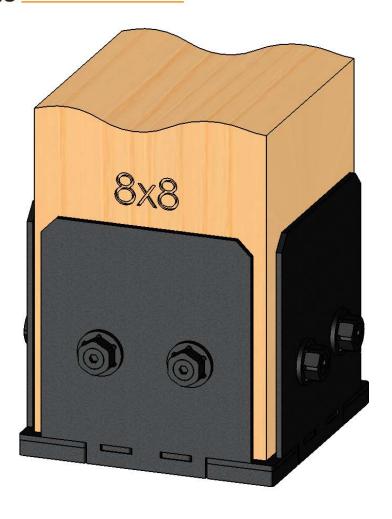

Weight: 39.01 LBS

Scale: 1:5

8x8 Post Base (8x8-PB-IW)
Item #: 51709

Weight: 39.01 LBS Scale: 1:3

8x8 Post Base (8x8-PB-IW)
Item #: 51709

Weight: 39.01 LBS

Scale: 1:3

8x8 Post Base (8x8-PB-IW)
Item #: 51709

Weight: 39.01 LBS

Scale: 1:3

8x8 Post Base (8x8-PB-IW)
Item #: 51709

Weight: 39.01 LBS

Scale: 1:3

Last updated: 4/29/2016

51709

8x8 Post Base (8x8-PB-IW)
Item #: 51709