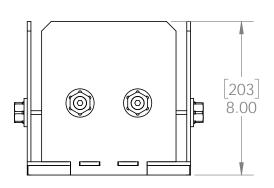

8x8 Post Base (8x8-PB-IW)
Item #: 51709

|               | [216] |
|---------------|-------|
| [216]<br>8.50 |       |

| ITEM<br>NO. | QTY. | PART NUMBER | DESCRIPTION                 |
|-------------|------|-------------|-----------------------------|
| 1           | 1    | 56609-11    | Assembly, 8x8 Stand Off     |
| 2           | 0.8  | 56621       | 1 1/2" Hex Cap Nut (HCN)    |
| 3           | 4    | 51709-15    | Plate, 8x8 Side Compression |
| 4           | 0.32 | 56627       | OWT Timber Screw 3-3/4"     |

Weight: 39.01 LBS

Scale: 1:5

8x8 Post Base (8x8-PB-IW)
Item #: 51709

Weight: 39.01 LBS Scale: 1:3

8x8 Post Base (8x8-PB-IW)
Item #: 51709

Weight: 39.01 LBS

Scale: 1:3

8x8 Post Base (8x8-PB-IW)
Item #: 51709