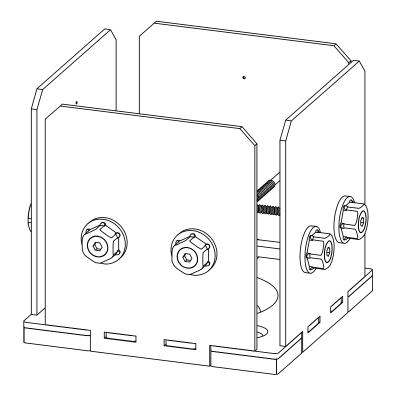

Weight: 39.01 LBS

Scale: 1:3

8x8 Post Base (8x8-PB-IW)
Item #: 51709

Weight: 39.01 LBS

Scale: 1:3

Last updated: 4/29/2016

51709

8x8 Post Base (8x8-PB-IW)
Item #: 51709

Weight: 39.01 LBS Scale: 1:3.5

8x8 Post Base (8x8-PB-IW)
Item #: 51709

Weight: 39.01 LBS

Scale: 1:3