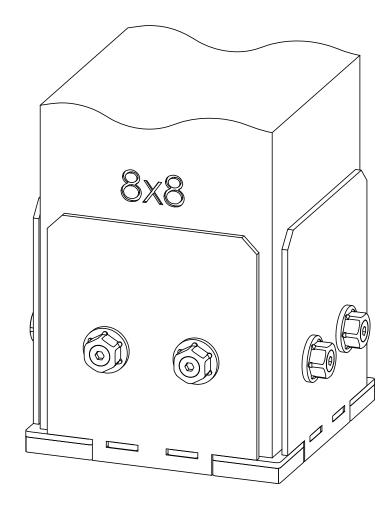

Weight: 39.01 LBS

Scale: 1:3

8x8 Post Base (8x8-PB-IW)
Item #: 51709

Weight: 39.01 LBS

Scale: 1:3

Last updated: 4/29/2016

51709

8x8 Post Base (8x8-PB-IW)
Item #: 51709

Weight: 39.01 LBS Scale: 1:3.5

8x8 Post Base (8x8-PB-IW)
Item #: 51709

Weight: 39.01 LBS

Scale: 1:3