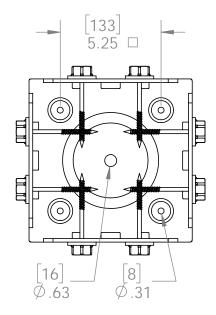

8x8 Post Base (8x8-PB-IW)
Item #: 51709

|               | [216] |
|---------------|-------|
| [216]<br>8.50 |       |

| ITEM<br>NO. | QTY. | PART NUMBER | DESCRIPTION                 |
|-------------|------|-------------|-----------------------------|
| 1           | 1    | 56609-11    | Assembly, 8x8 Stand Off     |
| 2           | 0.8  | 56621       | 1 1/2" Hex Cap Nut (HCN)    |
| 3           | 4    | 51709-15    | Plate, 8x8 Side Compression |
| 4           | 0.32 | 56627       | OWT Timber Screw 3-3/4"     |

Weight: 39.01 LBS

Scale: 1:3

8x8 Post Base (8x8-PB-IW)
Item #: 51709

Weight: 39.01 LBS

Scale: 1:3

Last updated: 4/29/2016

51709

8x8 Post Base (8x8-PB-IW)
Item #: 51709