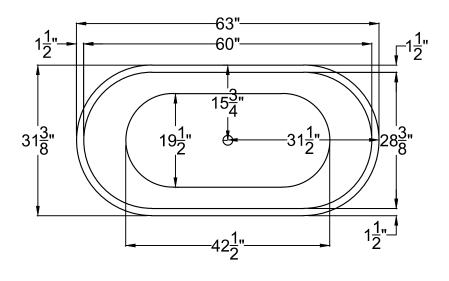

## 3263V 31<sup>3</sup><sub>8</sub>" x 63" x 23<sup>5</sup><sub>8</sub>"

<u>INSTALLATION:</u> It is important that all leveling feet are completely touching the floor and level to insure proper draining.