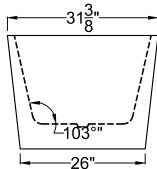

## 3263V 31<sup>3</sup><sub>8</sub>" x 63" x 23<sup>5</sup><sub>8</sub>"

<u>INSTALLATION:</u> It is important that all leveling feet are completely touching the floor and level to insure proper draining.