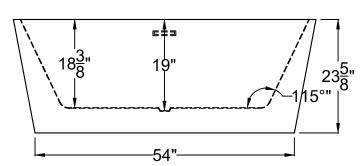

## 3263V 31<sup>3</sup><sub>8</sub>" x 63" x 23<sup>5</sup><sub>8</sub>"

<u>INSTALLATION:</u> It is important that all leveling feet are completely touching the floor and level to insure proper draining.