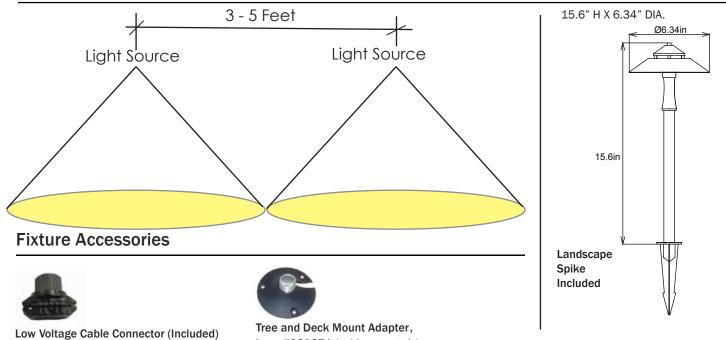

# - Metal

- FINISH
- Specialty Textured Bronze

**Beam Cone Diagram** 

- LENS
- Glass Lens

## MOUNTING

- Typical Stake Mount
- Compatible with tree / deck adaptor

## DISTRIBUTION

- Suggested spacing of 3-5ft between fixtures

# Fixture Dimensions

Item #329371 (sold separately)