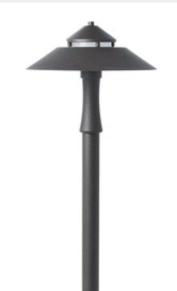

# Portfolio Landscape Specialty Textured Bronze Low-Voltage LED PATH LIGHT **7** Watt

Fixture Type:

ITEM # 662821 MODEL# DL6903RBS-A Notes: