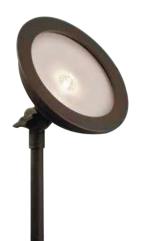

### DISTRIBUTION

- Glass lens provides a bright round and uniform beam pattern with a 150° angle and 7 foot distance.

## Beam Cone Diagram

## Fixture Dimensions