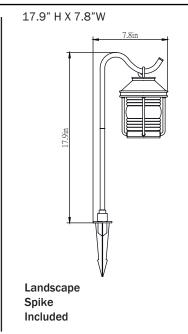

80381 Notes:









## **Fixture Specification**

### **HOUSING MATERIAL**

- Metal

### **FINISH**

- Brushed pewter finish

### **LENS**

- Glass shade

### MOUNTING

- Typical Stake Mount
- Compatible with tree / deck adaptor

### DISTRIBUTION

- Suggested spacing of 3-5ft between fixtures

### **Technical Data**

### **LAMP TYPE & WATTAGE**

- Powerful Cree LED technology
- Light emits a warm white glow at 3000K
- L70 50,000 HRS

### LIGHT OUTPUT

- 90 lumens

### **ELECTRICAL & WIRING**

- 18 Inch fixture lead wire, easy twist connector (Included)
- Low Voltage transformer required, (sold spereately)
- 12 Volt

# **Beam Cone Diagram**

# Light Source Light Source

### **Fixture Accessories**





Tree and Deck Mount Adapter, Item #329371 (sold separately)

# **Fixture Dimensions**