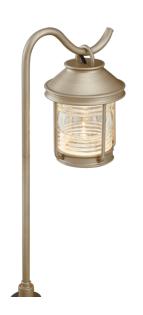

# Portfolio Landscape Brushed PewterLow-Voltage LED PATH LIGHT 4 Watt

Fixture Type:

ITEM # 0805214 MODEL# 7405080381 Notes:

### **HOUSING MATERIAL**

- Metal

### **FINISH**

- Brushed pewter finish

### **LENS**

- Glass shade

### MOUNTING

- Typical Stake Mount
- Compatible with tree / deck adaptor