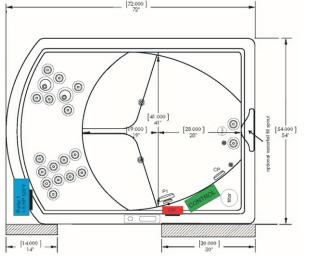

#### **GENERAL SPECIFICATIONS**

Tub Size

72 x 54 x 28 in 183 X 137 X 71 cm

- Bathing Well Length: 47" Width: 41" Interior Depth: 25 3/4" Max Water Depth: 21 3/4"
- Shipping Weight: 297 lbs.
- Tub Weight Filled: 2155 lbs.
- Weight W/ Equipment: 255 lbs.
- Gallons to Overflow: 230 Gal.
- Gallons to Operate: 190 Gal.

#### 23 Hydrotherapy Jets including:

- (2) 4" ROTO Jets
- (18) 2.75" Direct Jets
- (2) 1.5" Direct Jets
- (1) Ozone Jet
- Digital Control System w/ LCD Topside
- Laing Circulation System
- Heater: 1.5kW (60 Hz)
- 12 sq. ft. cartridge

#### **OPTIONAL EQUIPMENT:**

- Shell Color: White or Biscuit
- Jet Finish: White or Biscuit
- L/R Drain
- Waterfall Fill Spout