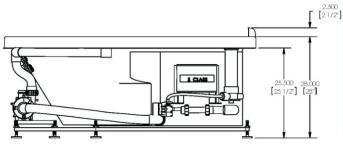

#### **GENERAL SPECIFICATIONS**

Tub Size

72 x 54 x 28 in 183 X 137 X 71 cm

- Bathing Well Length: 47" Width: 41" Interior Depth: 25 3/4" Max Water Depth: 21 3/4"
- Shipping Weight: 297 lbs.
- Tub Weight Filled: 2155 lbs.
- Weight W/ Equipment: 255 lbs.
- Gallons to Overflow: 230 Gal.
- Gallons to Operate: 190 Gal.

#### 23 Hydrotherapy Jets including:

- (2) 4" ROTO Jets
- (18) 2.75" Direct Jets
- (2) 1.5" Direct Jets
- (1) Ozone Jet
- Digital Control System w/ LCD Topside
- Laing Circulation System
- Heater: 1.5kW (60 Hz)
- 12 sq. ft. cartridge