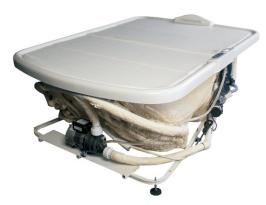

#### 23 Hydrotherapy Jets including:

- (2) 4" ROTO Jets
- (18) 2.75" Direct Jets
- (2) 1.5" Direct Jets
- (1) Ozone Jet
- Digital Control System w/ LCD Topside
- Laing Circulation System
- Heater: 1.5kW (60 Hz)
- 12 sq. ft. cartridge