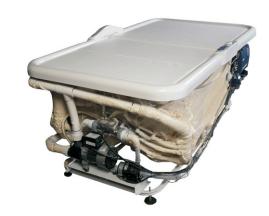

## 23 Hydrotherapy Jets including:

- (2) 4" ROTO Jets
- (18) 2.75" Direct Jets
- (2) 1.5" Direct Jets
- (1) Ozone Jet
- Digital Control System w/ LCD Topside
- Laing Circulation System
- · Heater:

1.5kW (60 Hz)

• 12 sq.ft. cartridge filter