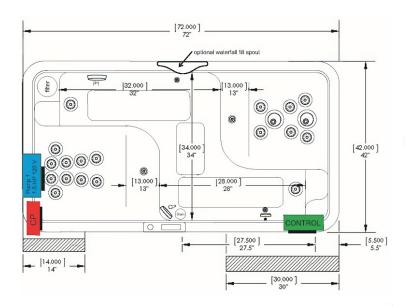

## **GENERAL SPECIFICATIONS**

• Tub Size 72 x 42 x 28 in 183 X 107 X 71 cm

• Bathing Well Length: 45" Width: 34"

Interior Depth: 27 ½"
Max Water Depth: 24 1/2"

• Shipping Weight: 275 lbs.

• Tub Weight Filled: 1631 lbs.

• Weight W/ Equipment 243 lbs.

· Gallons to Overflow: 168 Gal.

• Gallons to Operate: 120 Gal.

## 23 Hydrotherapy Jets including:

- (2) 4" ROTO Jets
- (18) 2.75" Direct Jets
- (2) 1.5" Direct Jets
- (1) Ozone Jet
- Digital Control System w/ LCD Topside
- Laing Circulation System
- · Heater:

1.5kW (60 Hz)

## **OPTIONAL EQUIPMENT:**

- Shell Color:
   White or Biscuit
- Jet Finish: White or Biscuit
- L/R Drain
- Waterfall Fill Spout