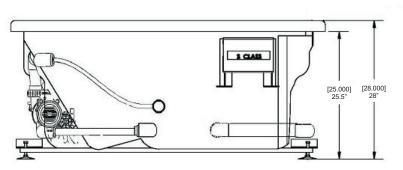

## **GENERAL SPECIFICATIONS**

• Tub Size 72 x 42 x 28 in 183 X 107 X 71 cm

• Bathing Well Length: 45" Width: 34"

Interior Depth: 27 ½"
Max Water Depth: 24 1/2"

• Shipping Weight: 275 lbs.

• Tub Weight Filled: 1631 lbs.