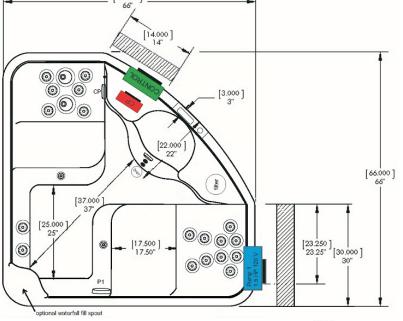

### **GENERAL SPECIFICATIONS**

• Tub Size 66 x 66 x 28 in 168 X 168 X 71 cm

 Bathing Well Length: 42" Width: 37"

Interior Depth: 24 5/8" Max Water Depth: 20 5/8"

- Shipping Weight: 306 lbs.
- Tub Weight Filled: 1660 lbs.
- Weight W/ Equipment 260 lbs.
- · Gallons to Overflow: 170 Gal.
- Gallons to Operate: 135 Gal.

### 23 Hydrotherapy Jets including:

- (2) 4" ROTO Jets
- (18) 2.75" Direct Jets
- (2) 1.5" Direct Jets
- (1) Ozone Jet
- Digital Control System w/ LCD Topside
- Laing Circulation System
- Heater:
  - 1.5kW (60 Hz)
- 12 sq. ft. cartridge

### MODEL 6666RB

### **OPTIONAL EQUIPMENT:**

- Shell Color: White or Biscuit
- Jet Finish:
  White or Biscuit
- L/R Drain
- · Waterfall Fill Spout