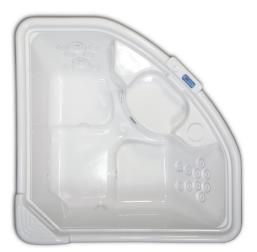

### **GENERAL SPECIFICATIONS**

• Tub Size 66 x 66 x 28 in 168 X 168 X 71 cm

 Bathing Well Length: 42" Width: 37"

Interior Depth: 24 5/8" Max Water Depth: 20 5/8"

- Shipping Weight: 306 lbs.
- Tub Weight Filled: 1660 lbs.
- Weight W/ Equipment 260 lbs.
- · Gallons to Overflow: 170 Gal.
- Gallons to Operate: 135 Gal.

### 23 Hydrotherapy Jets including:

- (2) 4" ROTO Jets
- (18) 2.75" Direct Jets
- (2) 1.5" Direct Jets
- (1) Ozone Jet
- Digital Control System w/ LCD Topside
- Laing Circulation System
- Heater:
  - 1.5kW (60 Hz)
- 12 sq. ft. cartridge

### MODEL 6666RB