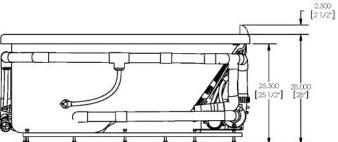

### **GENERAL SPECIFICATIONS**

• Tub Size 66 x 66 x 28 in 168 X 168 X 71 cm

 Bathing Well Length: 42" Width: 37"

Interior Depth: 24 5/8" Max Water Depth: 20 5/8"

- Shipping Weight: 306 lbs.
- Tub Weight Filled: 1660 lbs.
- Weight W/ Equipment 260 lbs.
- · Gallons to Overflow: 170 Gal.
- Gallons to Operate: 135 Gal.