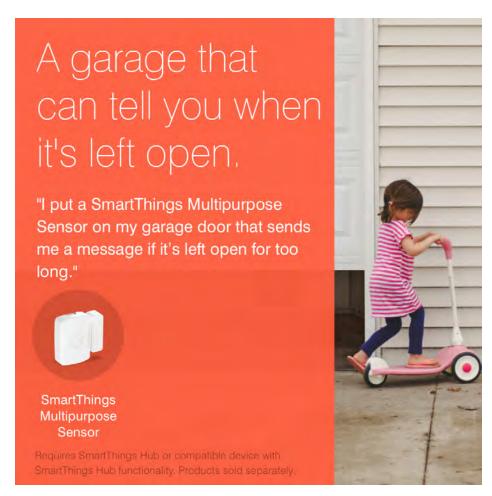

## SAMSUNG SmartThings Multipurpose Sensor

Know when doors, windows, and cabinets are opened or closed.

Add smartness to your home with a SmartThings Multipurpose Sensor and receive alerts if windows open unexpectedly, set connected lights to turn on and off as you open doors, and much more.