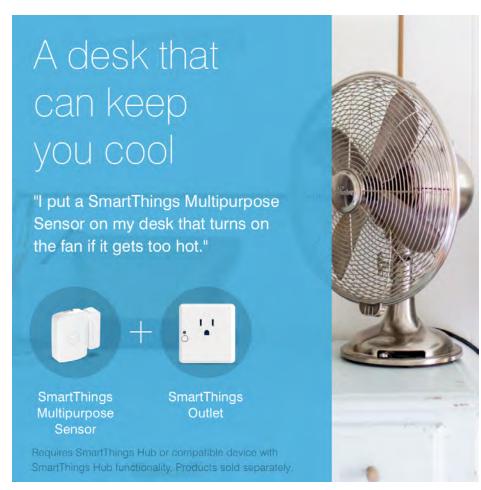

## SAMSUNG SmartThings Multipurpose Sensor

Know when doors, windows, and cabinets are opened or closed.

Add smartness to your home with a SmartThings Multipurpose Sensor and receive alerts if windows open unexpectedly, set connected lights to turn on and off as you open doors, and much more.

SmartThings works with a wide range of connected devices including lights, speakers, locks, thermostats, sensors and more. Visit **SmartThings.com** to see the full list of compatible devices.