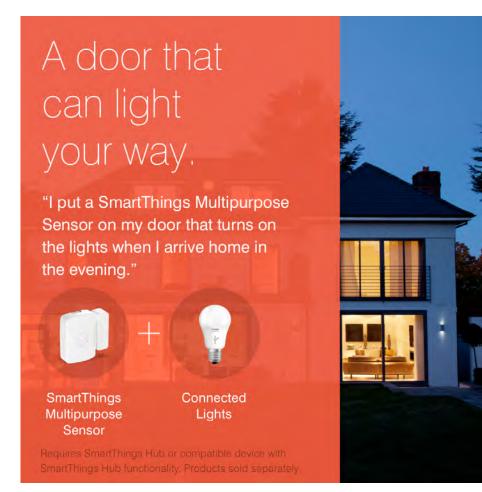

## SAMSUNG SmartThings Multipurpose Sensor

Know when doors, windows, and cabinets are opened or closed.

Add smartness to your home with a SmartThings Multipurpose Sensor and receive alerts if windows open unexpectedly, set connected lights to turn on and off as you open doors, and much more.

SmartThings works with a wide range of connected devices including lights, speakers, locks, thermostats, sensors and more. Visit **SmartThings.com** to see the full list of compatible devices.