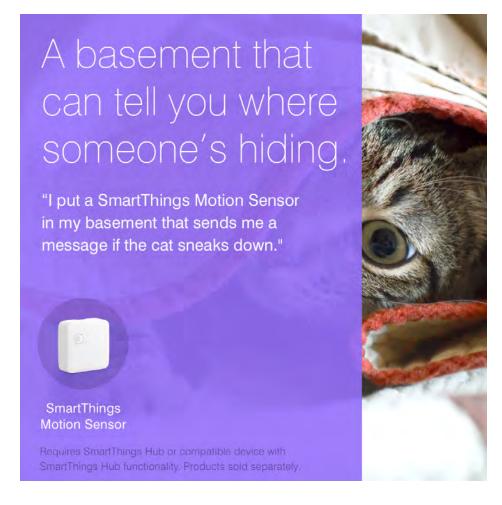

## SAMSUNG SmartThings Motion Sensor

Know when there's movement inside or outside your home.

Add smartness to your home with a SmartThings Motion Sensor and receive alerts if there's unexpected movement, set connected devices to turn on and off as people come and go, and much more.