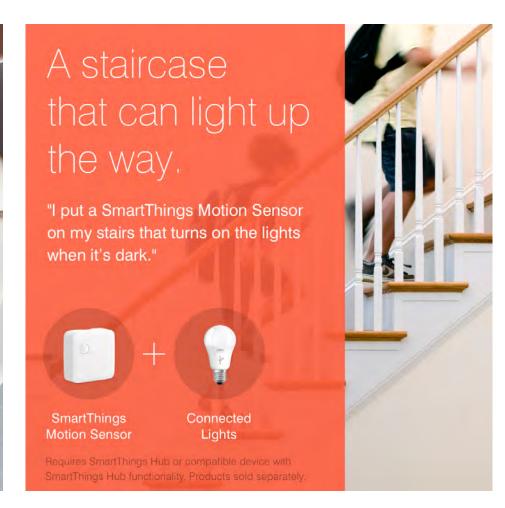

## SAMSUNG SmartThings Motion Sensor

Know when there's movement inside or outside your home.

Add smartness to your home with a SmartThings Motion Sensor and receive alerts if there's unexpected movement, set connected devices to turn on and off as people come and go, and much more.

SmartThings works with a wide range of connected devices including lights, speakers, locks, thermostats, sensors and more. Visit **SmartThings.com** to see the full list of compatible devices.