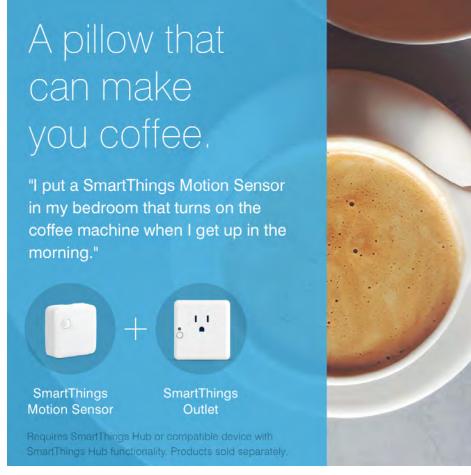

## SAMSUNG SmartThings Motion Sensor

Know when there's movement inside or outside your home.

Add smartness to your home with a SmartThings Motion Sensor and receive alerts if there's unexpected movement, set connected devices to turn on and off as people come and go, and much more.

SmartThings works with a wide range of connected devices including lights, speakers, locks, thermostats, sensors and more. Visit **SmartThings.com** to see the full list of compatible devices.