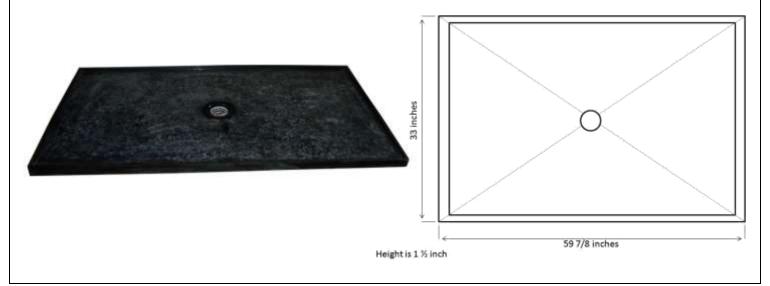

its final resting position (all feet must be touching the ground), mark the placement, and then pull base out and begin assembly. It is advised to have base onsite before preparing drain location.
- Note: It is not required to drill holes in the base to secure unit to base. Silicon seal is sufficient.

#### GENERAL INFORMATION

- Units come broken down in panels and are assembled with screws, nuts and bolts on site.
- BASE NOT PROVIDED. WOOD GRID SHOULD BE PLACED ON TOP OF TILE FLOOR OR PAN
- Access panel near jets and controls is advised.
- Manufacturer reserves the right to change specs or features at anytime. Please check to confirm details. 1-866-783-2661

## NE112-32BAB Steam Shower with Acrylic Base





Height is adjustable: 6-7.5inches

## NE112-32SB Steam Shower with Stone Base