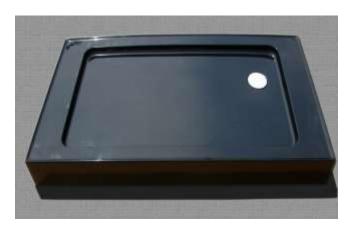

## NE112-32BAB Steam Shower with Acrylic Base

Height is adjustable: 6-7.5inches