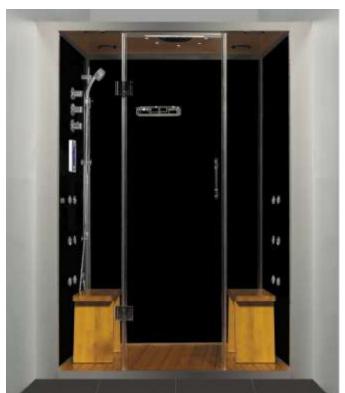

### NE112-32

- 3kW Self-Draining Steam Generator
- Steam Aromatherapy Cup
- Multiply Body Massage Jets
- ❖ Hand-held Shower w/ Height-adjustable Bracket
- Rainfall Shower
- Thermostatic Faucet
- Black Tempered Glass walls and front Clear Glass
- Touch Glass Control Panel
- FM Radio
- MP3 & iPod Transmitter
- Chroma-therapy/LED Color Lighting
- Waterproof Oak Shower Grid & 2 Removable Benches
- ❖ Accessory Rack
- ❖ Polished Aluminum Trim
- Circulation Fan
- Unit is reversible call for details

#### TECHNICAL INFORMATION

Materials: Aluminum, Tempered Glass

Power Supply: 220V Steam Ready: 2-5 MIN

**Dimensions**: 59 x 32 x 84.5 IN