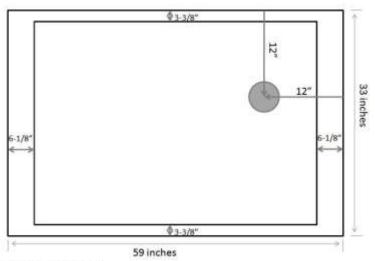

## NE112-32BAB Steam Shower with Acrylic Base

Height is adjustable: 6-7.5inches