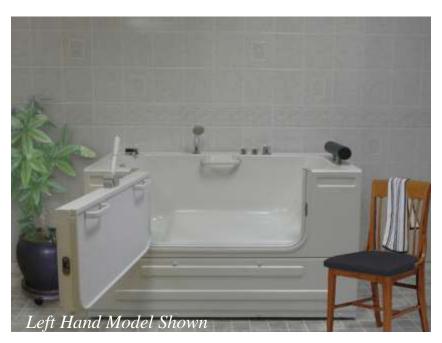

# **NE4231L**

## Sit-In Tub

### **FEATURES**

- Universal Tub
- Waterproof 36" Outward Opening Door with Locking Mechanism
- ❖ ADA Compliant
- High Volume Tub Filler
- ❖ Hand Held Shower
- Limited Life Time Warranty on the Door Seal
- ❖ 2" Drain System
- Front Access Panel
- Safety Grab Bars
- Headrest Pillow
- Easy Installation
- ❖ Available in Left or Right Hand

### TECHNICAL INFORMATION

- Materials: ABS composite acrylic with fiber glass backing
- **Dimensions**: 59 x 32 x 33 IN
- Non Occupied Water Capacity: 40-50 gallons