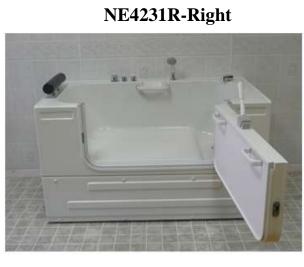

### **FEATURES**

- Universal Tub
- Waterproof 36" Outward Opening Door with Locking Mechanism
- ❖ ADA Compliant
- High Volume Tub Filler
- ❖ Hand Held Shower
- Limited Life Time Warranty on the Door Seal
- ❖ 2" Drain System
- Front Access Panel
- Safety Grab Bars
- Headrest Pillow
- Easy Installation
- ❖ Available in Left or Right Hand

### TECHNICAL INFORMATION

- Materials: ABS composite acrylic with fiber glass backing
- **Dimensions**: 59 x 32 x 33 IN
- Non Occupied Water Capacity: 40-50 gallons