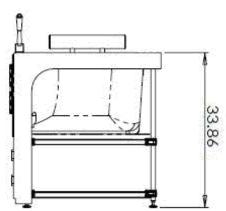

### TECHNICAL INFORMATION

- Materials: ABS composite acrylic with fiber glass backing
- **Dimensions**: 59 x 32 x 33 IN
- Non Occupied Water Capacity: 40-50 gallons