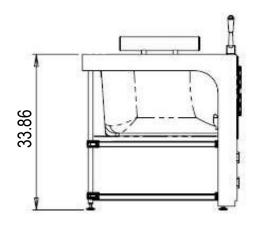

### TECHNICAL INFORMATION

- Materials: ABS composite acrylic with fiber glass backing
- **Dimensions**: 59 x 32 x 33 IN
- Non Occupied Water Capacity: 40-50 gallons