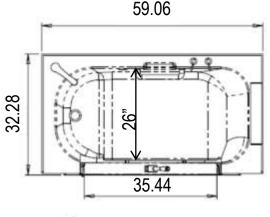

### TECHNICAL INFORMATION

- Materials: ABS composite acrylic with fiber glass backing
- **Dimensions**: 59 x 32 x 33 IN
- Non Occupied Water Capacity: 40-50 gallons

# NE4231L-Left 59.06 59.06

**Assembly Steps** 