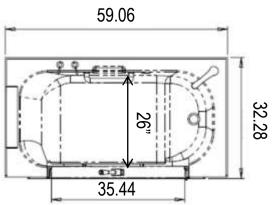

### TECHNICAL INFORMATION

- Materials: ABS composite acrylic with fiber glass backing
- **Dimensions**: 59 x 32 x 33 IN
- Non Occupied Water Capacity: 40-50 gallons

# NE4231L-Left 59.06 59.06

**Assembly Steps** 