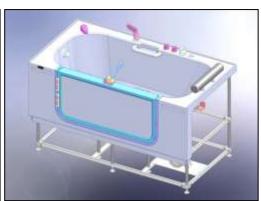

x 33 IN
- Non Occupied Water Capacity: 40-50 gallons

### PLUMBING REQUIRMENTS

- Unit is equipped with flexible, metal braided water supply hose with NPT ½ female threaded connectors
- Need to install hot and cold shutoffs with NPT ½ male threaded nipples (not included)
- It is advised to have tub onsite before preparing drain location.

### **GENERAL INFORMATION**

• <u>Note</u>: It is advised to have the tub onsite before preparing drain location.

Unit <u>must</u> be leveled in its permanent position and all feet must be on the ground to fully support the tub. Tub must be secured to wall and/or floor. **Manufacturer** reserves the right to change specs or features at anytime. Please check to confirm details. 1-866-783-2661

# NE4231L-Left 59.06 59.06











**Assembly Steps**