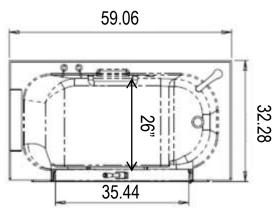

### **TECHNICAL INFORMATION**

• Materials: ABS composite acrylic with fiber glass backing

• **Dimensions**: 59 x 32 x 33 IN

• **Power supply**: 110 volt

• Non Occupied Water Capacity: 40-50 gallons

# NE4221L-Left 59.06 59.06

**Assembly Steps** 