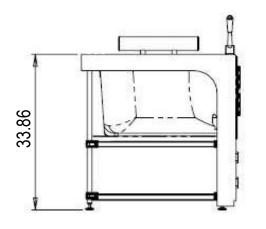

### **TECHNICAL INFORMATION**

• Materials: ABS composite acrylic with fiber glass backing

• **Dimensions**: 59 x 32 x 33 IN

• **Power supply**: 110 volt

• Non Occupied Water Capacity: 40-50 gallons