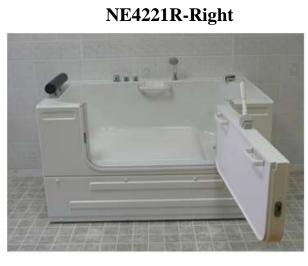

# **NE4221L**

## Sit-In Tub

### **FEATURES**

- Universal Tub
- Waterproof 36" Outward Opening Door with Locking Mechanism
- ADA Compliant
- ❖ High Volume Tub Filler
- Hand Held Shower
- ❖ Heated air pump with jets
- Limited Life Time Warranty on the Door Seal
- ❖ 2" Drain System
- Front Access Panel
- Safety Grab Bars
- Headrest Pillow
- ❖ Easy Installation
- ❖ Available in Left or Right Hand