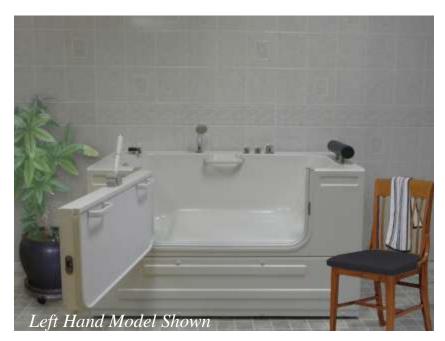

# **NE4221L**

## Sit-In Tub

### **FEATURES**

- Universal Tub
- Waterproof 36" Outward Opening Door with Locking Mechanism
- ADA Compliant
- ❖ High Volume Tub Filler
- Hand Held Shower
- ❖ Heated air pump with jets
- Limited Life Time Warranty on the Door Seal
- ❖ 2" Drain System
- Front Access Panel
- Safety Grab Bars
- Headrest Pillow
- ❖ Easy Installation
- ❖ Available in Left or Right Hand