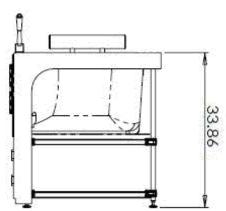

### **TECHNICAL INFORMATION**

• Materials: ABS composite acrylic with fiber glass backing

• **Dimensions**: 59 x 32 x 33 IN

• **Power supply**: 110 volt

• Non Occupied Water Capacity: 40-50 gallons