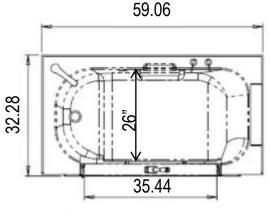

### **TECHNICAL INFORMATION**

• Materials: ABS composite acrylic with fiber glass backing

• **Dimensions**: 59 x 32 x 33 IN

• **Power supply**: 110 volt

• Non Occupied Water Capacity: 40-50 gallons

# NE4221L-Left 59.06 59.06

**Assembly Steps** 