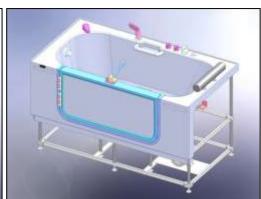

threaded connectors
- Need to install hot and cold shutoffs with NPT ½ male threaded nipples (not included)
- It is advised to have tub onsite before preparing drain location.

### **ELECTRICAL INFORMATION FOR HEATED AIR PUMP**

- Air jet motor with heater 110 volt
- Dedicated 12-2 wire with 110 volt, 15-20 amp GFCI breaker or GFCI outlet

### **GENERAL INFORMATION**

• <u>Note</u>: It is advised to have the tub onsite before preparing drain location.

Unit <u>must</u> be leveled in its permanent position and all feet must be on the ground to fully support the tub. Tub must be secured to wall and/or floor. **Manufacturer** reserves the right to change specs or features at anytime. Please check to confirm details. 1-866-783-2661

# NE4221L-Left 59.06 59.06











**Assembly Steps**