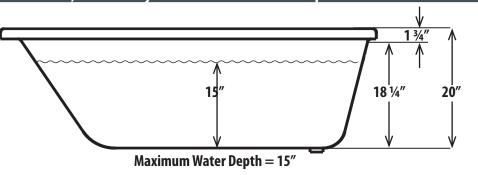

## Sleek, Modern Style with a Comfortable Sloped Back & Arm Rests

| SPECIFICATIONS               |                                                                                                                                                                                                                                                                                                               |                                   |                                |
|------------------------------|---------------------------------------------------------------------------------------------------------------------------------------------------------------------------------------------------------------------------------------------------------------------------------------------------------------|-----------------------------------|--------------------------------|
| Size                         | 66" L x 32" W                                                                                                                                                                                                                                                                                                 | Overall Height: 20 "              | Height to Base of Lip: 18 ¼"   |
| Interior Dimensions          | 48" L x 20" W                                                                                                                                                                                                                                                                                                 | Maximum Water Height: 15"         | Drain Location: End            |
| Average Gallon Capacity : 45 | Installation Type: Drop In                                                                                                                                                                                                                                                                                    | Long End to Drain Center: 16"     | Short End to Drain Center: 10" |
| Material                     | Extra Thick High Gloss Lucite® Acrylic with Zero Flex Bottom                                                                                                                                                                                                                                                  |                                   |                                |
| Colors                       | White, Biscuit, Bone, Almond, Mexican Sand, Sterling Silver, Red & Black                                                                                                                                                                                                                                      |                                   |                                |
| Electrical Requirements fo   | r Luxury Whirlpool, Luxury Air & Lux                                                                                                                                                                                                                                                                          | kury Plus (Soaking baths do not r | require electrical connection) |
| Heat Stick                   | No Electricity Required – Water temperature is maintained when pump is on (Not Available on Air Baths)                                                                                                                                                                                                        |                                   |                                |
| Pump / Blower                | Single dedicated 120V 20 AMP GFCI protected circuit for both Luxury & Luxury Plus Baths                                                                                                                                                                                                                       |                                   |                                |
| Optional In-Line Heater      | Requires installation of additional dedicated 120V 15 AMP GFCI protected circuit                                                                                                                                                                                                                              |                                   |                                |
| Bath Features                |                                                                                                                                                                                                                                                                                                               |                                   |                                |
| Whirlpool Bath               | 8 Hydrotherapy Jets in either white or almond, Pump, Heat Stick, Push Button Controls                                                                                                                                                                                                                         |                                   |                                |
| Air Bath                     | 20 Air Injection Jets in either white or almond, Heated Blower, Push Button Controls                                                                                                                                                                                                                          |                                   |                                |
| Luxury Whirlpool Bath        | Whirlpool Bath with Tranquility Package: Digital Controls, 8 multi-colored perimeter lights, backlit waterfall, Heat Stick, R-15 Foam Insulation AND stainless jets,                                                                                                                                          |                                   |                                |
| Luxury Air Bath              | Air Bath with Tranquility Package: Digital Controls, 8 multi-colored perimeter lights, stainless jets, aromatherapy, Heated Blower and R-15 Foam Insulation                                                                                                                                                   |                                   |                                |
| Luxury Plus Bath             | Dual Therapy - Air & Whirlpool Baths COMBINED with BOTH Tranquility Packages: Digital controls, stainless steel whirlpool and air jets, 8 multi-colored perimeter lights, back-lit waterfall, aromatherapy, and R-15 Foam insulation                                                                          |                                   |                                |
| Available Upgrades           | Bluetooth/FM Audio Stainless Slimline Drain Kit Stainless fixtures in your choice of either Classic or Modern Brushed nickel or oil rubbed bronze finish Whirlpool Jets (Air Jets available in white, almond or stainless steel only) In-Line heater (Available on Luxury & Luxury Plus Whirlpool Baths ONLY) |                                   |                                |

- Add 1 ½ to overall height on Whirlpool Jetted Bath
- Add 3" to overall height on Air and Whirlpool Jetted Bath
- Cutout for Platform Installation is 2" smaller than tub dimensions · Controls are surface mounted near desired pump location
- Hot water supply should be a minimum of 70% of bath capacity

## Notes:

- Signature Bath recommends installation by qualified professionals following installation instructions and applicable codes.
- · Fittings are not included
- Take measurements from the bath. prior to commencing construction
- All measurements are subject to a variance of ½"+/-