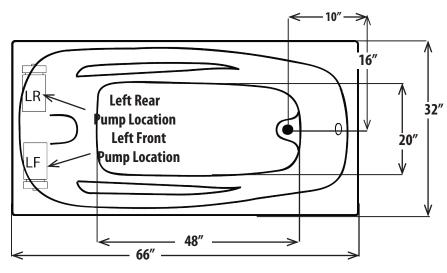

## Sleek, Modern Style with a Comfortable Sloped Back & Arm Rests

| SPECIFICATIONS               |                                                                                                                                                                                                                                                                                                               |                                   |                                |
|------------------------------|---------------------------------------------------------------------------------------------------------------------------------------------------------------------------------------------------------------------------------------------------------------------------------------------------------------|-----------------------------------|--------------------------------|
| Size                         | 66" L x 32" W                                                                                                                                                                                                                                                                                                 | Overall Height: 20 "              | Height to Base of Lip: 18 ¼"   |
| Interior Dimensions          | 48" L x 20" W                                                                                                                                                                                                                                                                                                 | Maximum Water Height: 15"         | Drain Location: End            |
| Average Gallon Capacity : 45 | Installation Type: Drop In                                                                                                                                                                                                                                                                                    | Long End to Drain Center: 16"     | Short End to Drain Center: 10" |
| Material                     | Extra Thick High Gloss Lucite® Acrylic with Zero Flex Bottom                                                                                                                                                                                                                                                  |                                   |                                |
| Colors                       | White, Biscuit, Bone, Almond, Mexican Sand, Sterling Silver, Red & Black                                                                                                                                                                                                                                      |                                   |                                |
| Electrical Requirements fo   | r Luxury Whirlpool, Luxury Air & Lux                                                                                                                                                                                                                                                                          | kury Plus (Soaking baths do not r | require electrical connection) |
| Heat Stick                   | No Electricity Required – Water temperature is maintained when pump is on (Not Available on Air Baths)                                                                                                                                                                                                        |                                   |                                |
| Pump / Blower                | Single dedicated 120V 20 AMP GFCI protected circuit for both Luxury & Luxury Plus Baths                                                                                                                                                                                                                       |                                   |                                |
| Optional In-Line Heater      | Requires installation of additional dedicated 120V 15 AMP GFCI protected circuit                                                                                                                                                                                                                              |                                   |                                |
| Bath Features                |                                                                                                                                                                                                                                                                                                               |                                   |                                |
| Whirlpool Bath               | 8 Hydrotherapy Jets in either white or almond, Pump, Heat Stick, Push Button Controls                                                                                                                                                                                                                         |                                   |                                |
| Air Bath                     | 20 Air Injection Jets in either white or almond, Heated Blower, Push Button Controls                                                                                                                                                                                                                          |                                   |                                |
| Luxury Whirlpool Bath        | Whirlpool Bath with Tranquility Package: Digital Controls, 8 multi-colored perimeter lights, backlit waterfall, Heat Stick, R-15 Foam Insulation AND stainless jets,                                                                                                                                          |                                   |                                |
| Luxury Air Bath              | Air Bath with Tranquility Package: Digital Controls, 8 multi-colored perimeter lights, stainless jets, aromatherapy, Heated Blower and R-15 Foam Insulation                                                                                                                                                   |                                   |                                |
| Luxury Plus Bath             | Dual Therapy - Air & Whirlpool Baths COMBINED with BOTH Tranquility Packages: Digital controls, stainless steel whirlpool and air jets, 8 multi-colored perimeter lights, back-lit waterfall, aromatherapy, and R-15 Foam insulation                                                                          |                                   |                                |
| Available Upgrades           | Bluetooth/FM Audio Stainless Slimline Drain Kit Stainless fixtures in your choice of either Classic or Modern Brushed nickel or oil rubbed bronze finish Whirlpool Jets (Air Jets available in white, almond or stainless steel only) In-Line heater (Available on Luxury & Luxury Plus Whirlpool Baths ONLY) |                                   |                                |

- Add 1 ½ to overall height on Whirlpool Jetted Bath
- Add 3" to overall height on Air and Whirlpool Jetted Bath
- Cutout for Platform Installation is 2" smaller than tub dimensions · Controls are surface mounted near desired pump location
- Hot water supply should be a minimum of 70% of bath capacity

## Notes:

- Signature Bath recommends installation by qualified professionals following installation instructions and applicable codes.
- · Fittings are not included
- Take measurements from the bath. prior to commencing construction
- All measurements are subject to a variance of ½"+/-