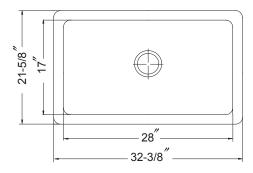

## **FEATURES**

- Spacious single bowl design
- 32-3/8" x 21-5/8" overrall
- 28" x 17" x 9" depth compartment
- 3-1/2" drain opening
- Antique copper finish
- Topmount or Undermount
- Fit 36" cabinet

| OVERALL DIMENSIONS | EACH BOWL | CUTOUT SIZE  | PACKAGING* | WEIGHT*     |
|--------------------|-----------|--------------|------------|-------------|
| 32-3/8" x 21-5/8"  | 28" x 17" | See Template | 1/12 pcs.  | 36/480 lbs. |