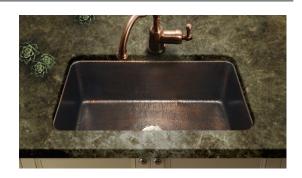

## Chalet Chef Hammered Copper Single Bowl Model HW-CHA11

## **FEATURES**

- Spacious single bowl design
- 32-3/8" x 21-5/8" overrall
- 28" x 17" x 9" depth compartment
- 3-1/2" drain opening
- Antique copper finish
- Topmount or Undermount
- Fit 36" cabinet