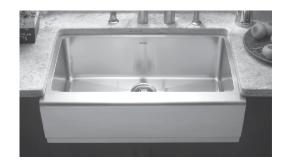

## Farm House Single Bowl Model EPG-3300

FEATURES EPG-3300

- Premium grade T-304 stainless steel
- 10" depth 16/18 gauge
- MegaShield<sup>™</sup> insulation
- Farmhouse sink with apron
- Apron 10" high with 2-1/2" offset
- Brushed satin, rear-set drain 3-1/2" drain opening
- Fits 33" sink base Requires Custom Cabinet
- Supplied with fasteners and instructions
- Complies with ASME A112.19.3-2000, cUPC®
- Lifetime Limited Warranty