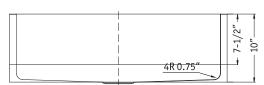

## Farm House Single Bowl Model EPG-3300

FEATURES EPG-3300

- Premium grade T-304 stainless steel
- 10" depth 16/18 gauge
- MegaShield<sup>™</sup> insulation
- Farmhouse sink with apron
- Apron 10" high with 2-1/2" offset
- Brushed satin, rear-set drain 3-1/2" drain opening
- Fits 33" sink base Requires Custom Cabinet
- Supplied with fasteners and instructions
- Complies with ASME A112.19.3-2000, cUPC®
- Lifetime Limited Warranty

## **OPTIONAL ACCESSORIES**

Bottom Grid: BG-5330 Cutting Board: CB-4500 Strainer: 190-9180

| OVERALL DIMENSIONS | EACH BOWL | CUTOUT SIZE  | PACKAGING* | WEIGHT*     |
|--------------------|-----------|--------------|------------|-------------|
| 32-7/8" x 20"      | 30" x 16" | See Template | 1/12 pcs.  | 42/540 lbs. |