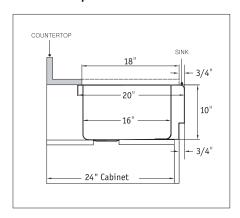

et
- Brushed satin, rear-set drain 3-1/2" drain opening
- Fits 33" sink base Requires Custom Cabinet
- Supplied with fasteners and instructions
- Complies with ASME A112.19.3-2000, cUPC®
- Lifetime Limited Warranty











## **OPTIONAL ACCESSORIES**

Bottom Grid: BG-5330 Cutting Board: CB-4500 Strainer: 190-9180





| OVERALL DIMENSIONS | EACH BOWL | CUTOUT SIZE  | PACKAGING* | WEIGHT*     |
|--------------------|-----------|--------------|------------|-------------|
| 32-7/8" x 20"      | 30" x 16" | See Template | 1/12 pcs.  | 42/540 lbs. |

<sup>\*</sup>Standard packaging: Single boxed /Pallet of single boxed.
All dimensions are in inches. Specifications subject to change without notice.

Project/Job name

Architect/Engineer

Contractor

Model Q'ty

Notes

## Installation profile