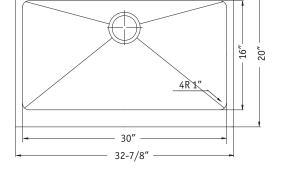

## **OPTIONAL ACCESSORIES**

Bottom Grid: BG-5330 Cutting Board: CB-4500 Strainer: 190-9180

| OVERALL DIMENSIONS | EACH BOWL | CUTOUT SIZE  | PACKAGING* | WEIGHT*     |
|--------------------|-----------|--------------|------------|-------------|
| 32-7/8" x 20"      | 30" x 16" | See Template | 1/12 pcs.  | 42/540 lbs. |