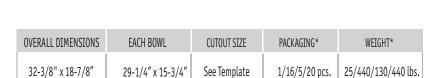

#### **OPTIONAL ACCESSORIES**

Bottom Grid: BG-3600 Cutting Board: CB-2500 Strainer: 190-9180

<sup>\*</sup>Standard packaging: Single boxed /Pallet of single boxed/Pallet of bulk pack/Pallet of bulk pack.
All dimensions are in inches. Specifications subject to change without notice.