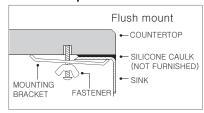

steel
- 9" depth 16 gauge
- StoneGuard<sup>™</sup> undercoating over Super-Silencer pad
- Lustrous satin with highlighted rim
- Fits 36" sink base
- 3-1/2" drain opening
- Supplied with cutout template, fasteners and instructions
- Complies with ASME A112.19.3-2000, cUPC®
- 5 year Limited Warranty









#### **OPTIONAL ACCESSORIES**

Bottom Grid: BG-3600 Cutting Board: CB-2500 Strainer: 190-9180



<sup>\*</sup>Standard packaging: Single boxed /Pallet of single boxed/Pallet of bulk pack/Pallet of bulk pack.
All dimensions are in inches. Specifications subject to change without notice.

## Project/Job name

| Architect/Engineer |      |
|--------------------|------|
| Contractor         |      |
| Model              | Q'ty |
| Notes              |      |





#### Installation profile