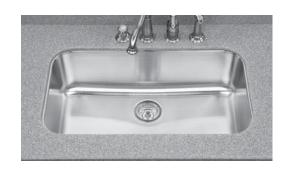

# Undermount Gourmet Single Bowl Model PNL-3600

FEATURES PNL-3600

- Premium grade T-304 stainless steel
- 9" depth 16 gauge
- StoneGuard<sup>™</sup> undercoating over Super-Silencer pad
- Lustrous satin with highlighted rim
- Fits 36" sink base
- 3-1/2" drain opening
- Supplied with cutout template, fasteners and instructions
- Complies with ASME A112.19.3-2000, cUPC®
- 5 year Limited Warranty