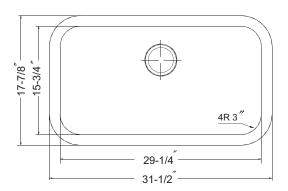

# Undermount Gourmet Single Bowl Model PNL-3600

FEATURES PNL-3600

- Premium grade T-304 stainless steel
- 9" depth 16 gauge
- StoneGuard<sup>™</sup> undercoating over Super-Silencer pad
- Lustrous satin with highlighted rim
- Fits 36" sink base
- 3-1/2" drain opening
- Supplied with cutout template, fasteners and instructions
- Complies with ASME A112.19.3-2000, cUPC®
- 5 year Limited Warranty