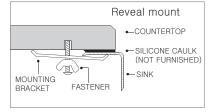

teel
- 9" depth 16 gauge
- StoneGuard<sup>™</sup> undercoating over Super-Silencer pad
- Lustrous satin with highlighted rim
- Fits 36" sink base
- 3-1/2" drain opening
- Supplied with cutout template, fasteners and instructions
- Complies with ASME A112.19.3-2000, cUPC®
- 5 year Limited Warranty









#### **OPTIONAL ACCESSORIES**

Bottom Grid: BG-3600 Cutting Board: CB-2500 Strainer: 190-9180



<sup>\*</sup>Standard packaging: Single boxed /Pallet of single boxed/Pallet of bulk pack/Pallet of bulk pack.
All dimensions are in inches. Specifications subject to change without notice.

## Project/Job name

| Architect/Engineer |      |
|--------------------|------|
| Contractor         |      |
| Model              | Q'ty |
| Notes              |      |





#### Installation profile