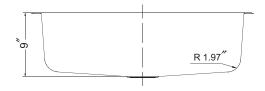

Premium grade T-304 stainless steel
- 9" depth 16 gauge
- StoneGuard<sup>™</sup> undercoating over Super-Silencer pad
- Lustrous satin with highlighted rim
- Fits 36" sink base
- 3-1/2" drain opening
- Supplied with cutout template, fasteners and instructions
- Complies with ASME A112.19.3-2000, cUPC®
- 5 year Limited Warranty









#### **OPTIONAL ACCESSORIES**

Bottom Grid: BG-3600 Cutting Board: CB-2500 Strainer: 190-9180



<sup>\*</sup>Standard packaging: Single boxed /Pallet of single boxed/Pallet of bulk pack/Pallet of bulk pack.
All dimensions are in inches. Specifications subject to change without notice.

## Project/Job name

| Architect/Engineer |      |
|--------------------|------|
| Contractor         |      |
| Model              | Q'ty |
| Notes              |      |





#### Installation profile