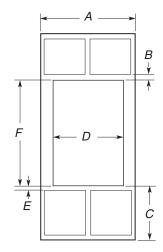

## 27" (68.6 cm) models

- A. 27" (68.6 cm) min. cabinet width
- B. 1" (2.5 cm) top of cutout to bottom of upper cabinet door
- C. 191/4" (48.9 cm) bottom of cutout to floor
- D. 251/2" (64.8 cm) cutout width
- E. 1 1/2" (3.8 cm) min. bottom of cutout to top of cabinet door
- F. 41 1/4" (104.8 cm) cutout height

## 30" (76.2 cm) models

- A. 30" (76.2 cm) min. cabinet width
- B. 1" (2.5 cm) top of cutout to bottom of upper cabinet door
- C. 191/4" (48.9 cm) bottom of cutout to floor
- D. 28 1/2" (72.4 cm) cutout width
- E. 1 1/2" (3.8 cm) min. bottom of cutout to top of cabinet door
- F. 41 1/4" (104.8 cm) cutout height