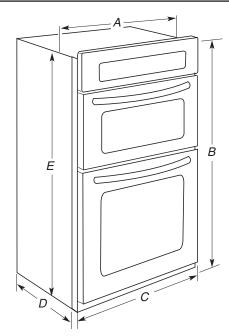

### **OVERALL DIMENSIONS**

### 27" (68.6 cm) models

- A. 25 5/16" (64.3 cm) recessed width
- B. 425/16" (107.5 cm) overall height
- C. 263/4" (67.9 cm) overall width
- D. 23" (58.4 cm) max. recessed depth
- E. 40¾" (103.5 cm) recessed height

# 30" (76.2 cm) models

- A. 28 5/16" (71.9 cm) recessed width
- B. 425/16" (107.5 cm) overall height
- C. 293/4" (75.6 cm) overall width
- D. 23" (58.4 cm) max. recessed depth
- E. 40¾" (103.5 cm) recessed height