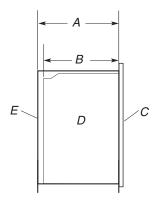

## CABINET OPENING DIMENSIONS

# **Cabinet Side View**

- A. 231/4" (59.1 cm) min. cutout depth
- B. 23" (58.4 cm) recessed oven depth
- C. Oven front
- D. Recessed oven
- E. Cabinet