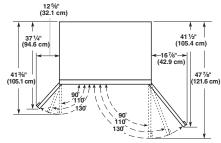

### DOOR SWING DIMENSIONS

42" (106.7 cm) Models

48" (121.9 cm) Models

Because Whirlpool Corporation policy includes a continuous commitment to improve our products, we reserve the right to change materials and specifications without notice. Dimensions are for planning purposes only. For complete details, see Installation Instructions packed with product. Specifications subject to change without notice. Ref. W10379133 4/04/11