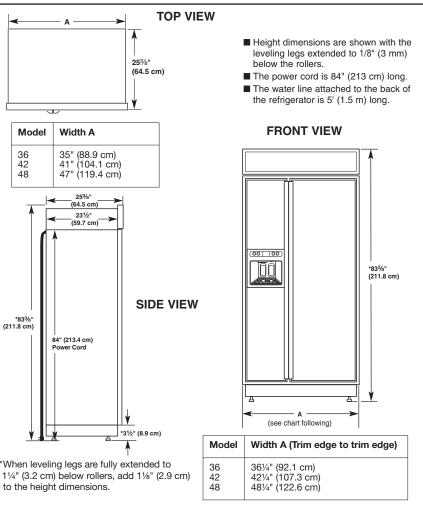

e turned off by a switch. Do not use an extension cord.

Water Supply: A cold water supply with water pressure of between 30 and 120 psi (207 and 827 kPa) is required to operate the water dispenser and ice maker. If you have questions about your water pressure, call a licensed, qualified plumber.

If a reverse osmosis water filtration system is connected to your cold water supply, the water pressure to the reverse osmosis system needs to be a minimum of 40 to 60 psi (276 to 414 kPa).

Do not install the refrigerator near an oven, radiator, or other heat source, nor in a location where the temperature will fall below 55°F (13°C).

## CABINET OPENING DIMENSIONS



**NOTE:**Flooring under refrigerator must be at same level as the room. Face of cabinetry must be plumb.

## PRODUCT DIMENSIONS



### DOOR SWING DIMENSIONS



42" (106.7 cm) Models



48" (121.9 cm) Models



Because Whirlpool Corporation policy includes a continuous commitment to improve our products, we reserve the right to change materials and specifications without notice. Dimensions are for planning purposes only. For complete details, see Installation Instructions packed with product. Specifications subject to change without notice. Ref. W10379133 4/04/11