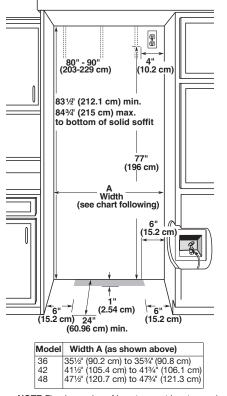

## CABINET OPENING DIMENSIONS

**NOTE:**Flooring under refrigerator must be at same level as the room. Face of cabinetry must be plumb.

## PRODUCT DIMENSIONS