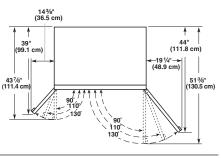

### DOOR SWING DIMENSIONS

42" (106.7 cm) Models

48" (121.9 cm) Models

Because Whirlpool Corporation policy includes a continuous commitment to improve our products, we reserve the right to change materials and specifications without notice. Dimensions are for planning purposes only. For complete details, see Installation Instructions packed with product. Specifications subject to change without notice. Ref. W10379133 4/04/11