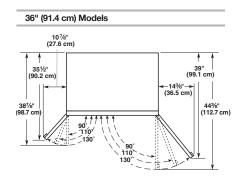

### DOOR SWING DIMENSIONS

42" (106.7 cm) Models

48" (121.9 cm) Models

Because Whirlpool Corporation policy includes a continuous commitment to improve our products, we reserve the right to change materials and specifications without notice. Dimensions are for planning purposes only. For complete details, see Installation Instructions packed with product. Specifications subject to change without notice. Ref. W10379133 4/04/11