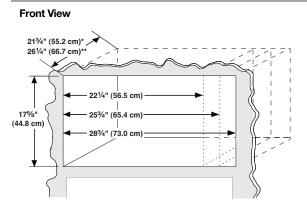

## **Minimum Cutout Dimensions**

\*With flush receptacle, or with non-flush receptacle located in upper right or upper left corner of cutout.

**NOTE:** Depth dimension may be 21<sup>3</sup>/<sub>4</sub>" (55.2 cm) with non-flush receptacle only if the receptacle is located in upper right or upper left corner. See "Cutout Top View."

\*\*With non-flush receptacle.

|        | -                                                                                                                                                            |                                    |                                                  |
|--------|--------------------------------------------------------------------------------------------------------------------------------------------------------------|------------------------------------|--------------------------------------------------|
| DIM.   | 24" (61.0 CM)<br>INSTALLATION                                                                                                                                | 27" (68.6 CM)<br>INSTALLATION      | 30" (76.2 CM)<br>INSTALLATION                    |
| Width  | 22 <sup>1</sup> ⁄4" (56.5 cm)<br>± 3/16" (4.8 mm)                                                                                                            | 25¾" (65.4 cm)<br>± 3/16" (4.8 mm) | Min. 25¾"<br>(65.4 cm)<br>Max. 28¾"<br>(73.0 cm) |
| Height | 17%" (44.8 cm) for all installations                                                                                                                         |                                    |                                                  |
| Depth  | $2134^{\rm n}$ (55.2 cm) with flush receptacle, or with non-flush receptacle located in far corner; $261\!\!\!/^{\rm n}$ (66.7 cm) with non-flush receptacle |                                    |                                                  |