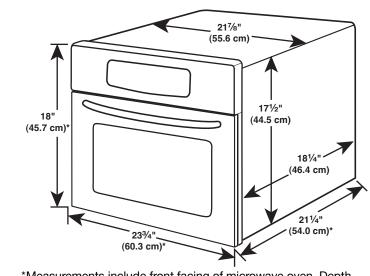

## OVERALL DIMENSIONS

\*Measurements include front facing of microwave oven. Depth measurement also includes door handle.