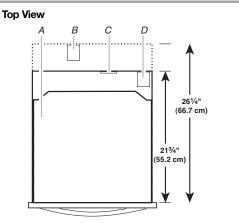

- A. Microwave oven
- B. Non-flush receptacle
- C. Flush receptacle
- D. Non-flush receptacle located in upper right or upper left corner