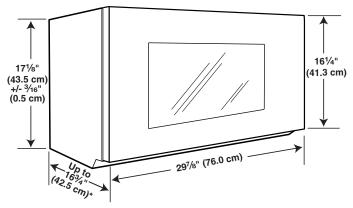

# **PRODUCT DIMENSIONS**

\* Overall depth of product will vary slightly depending on door design.