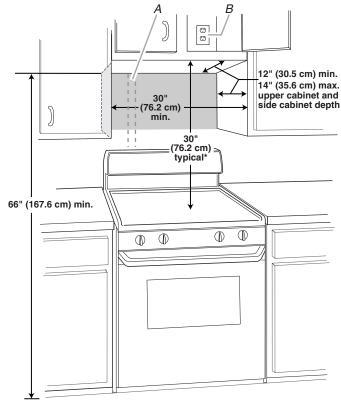

# **INSTALLATION DIMENSIONS**

**NOTE:** The grounded 3 prong outlet must be inside the upper cabinet. See "Electrical Requirements" section.

A. 2" x 4" wall stud

B. Grounded 3 prong outlet

\* 30" (76.2 cm) is typical for 66" (167.6 cm) installation height. Exact dimensions may vary depending on type of range/cooktop below.