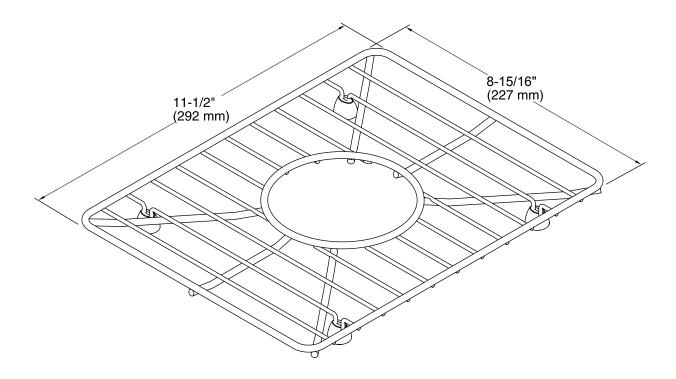

Vault™ Sink Rack K-2993

#### **Features**

- Fits in the square bowl of the K-3840 Vault bar sink.
- Comes included with the K-3840 Vault bar sink.
- Durable stainless-steel construction.
- Helps protect sink surface from daily wear.
- Dishwasher safe.
- Rubber feet provide added protection.



## Codes/Standards

None Applicable

# **KOHLER® One-Year Limited Warranty**

See website for detailed warranty information.

### Available Color/Finishes

Color tiles intended for reference only.

Color Code Description

ST Stainless Steel







## **Technical Information**

All product dimensions are nominal.