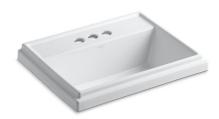

### Features

- Vitreous china.
- Drop-in.
- Rectangular basin.
- With overflow.
- 4-inch centers.
- Coordinates with other products in the Tresham collection.
- 21-13/16" (554 mm) x 16-9/16" (421 mm) x 8-1/16" (205 mm)

# **Tresham®** Drop-in Bathroom Sink

# K-2991-4