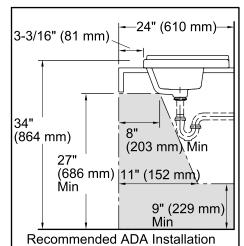

### **Recommended Accessories**

K-8998 P-Trap

ADA

**Codes/Standards** 

ASME A112.19.2/CSA B45.1 ADA ICC/ANSI A117.1

ADA compliant when installed to the specific requirements of these regulations.

4" (102 mm)