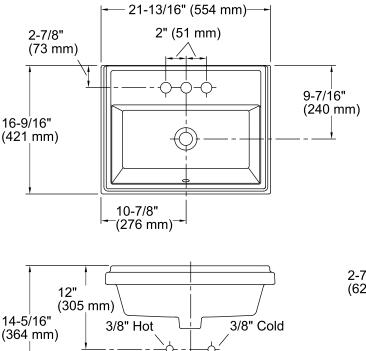

### Features

- Vitreous china.
- Drop-in.
- Rectangular basin.
- With overflow.
- 4-inch centers.
- Coordinates with other products in the Tresham collection.
- 21-13/16" (554 mm) x 16-9/16" (421 mm) x 8-1/16" (205 mm)

# **Technical Information**

**KOHLER** 

| All product dimensions are nominal. |                                                                                         |
|-------------------------------------|-----------------------------------------------------------------------------------------|
| Bowl configuration:                 | Single                                                                                  |
| Installation:                       | Drop-in                                                                                 |
| Bowl area (Only)                    | Length: 19-13/16" (503 mm)<br>Width: 10-3/16" (259 mm)<br>Water depth: 6-1/16" (154 mm) |
| Number of deck holes:               | 3                                                                                       |
| Faucet hole(s):                     | 1-1/4" (32 mm)                                                                          |
| Drain hole:                         | 1-3/4" (44 mm)                                                                          |
| Template:                           | 1162721-7, required, included                                                           |

1-1/4" OD