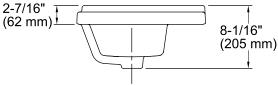

### Features

- Vitreous china.
- Drop-in.
- Rectangular basin.
- With overflow.
- 4-inch centers.
- Coordinates with other products in the Tresham collection.
- 21-13/16" (554 mm) x 16-9/16" (421 mm) x 8-1/16" (205 mm)

# **Technical Information**

**KOHLER** 

| All product dimensions are nominal. |                                                                                         |
|-------------------------------------|-----------------------------------------------------------------------------------------|
| Bowl configuration:                 | Single                                                                                  |
| Installation:                       | Drop-in                                                                                 |
| Bowl area (Only)                    | Length: 19-13/16" (503 mm)<br>Width: 10-3/16" (259 mm)<br>Water depth: 6-1/16" (154 mm) |
| Number of deck holes:               | 3                                                                                       |
| Faucet hole(s):                     | 1-1/4" (32 mm)                                                                          |
| Drain hole:                         | 1-3/4" (44 mm)                                                                          |
| Template:                           | 1162721-7, required, included                                                           |