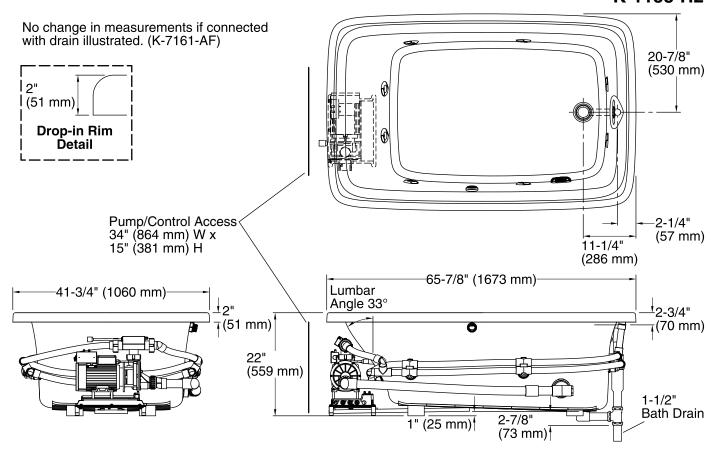

### **Features**

- 66" (1676 mm) x 42" (1067 mm) x 22" (559 mm)
- Coordinates with other products in the Bancroft® collection.
- Fnd drain
- Slotted overflow for deep soaking.
- Integral lumbar support.

#### **Technical Information**

All product dimensions are nominal.

Installation: Drop-in Drain location: End

Basin area, bottom: 46" x 30" (1168 mm x 762 mm) Basin area, top: 57" x 34" (1448 mm x 864 mm)

Weight: 130 lbs (59 kg)

Minimum floor load: 50 lbs/ft<sup>2</sup> (244.1 kg/m<sup>2</sup>)

Water depth: 16" (406 mm)
Water capacity: 95 gal (359.6 L)

Template: Drop-in, 1043292-7, required, included

Electrical component Pump: 240 V, 11 A, 50/60 Hz