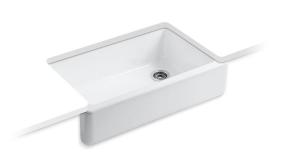

## **Whitehaven®**

Under-mount Apron Front Kitchen Sink K-6489

#### **Features**

- 36-inch minimum base cabinet width.
- KOHLER cast iron.
- Acid-resistant enamel finish.
- Under-mount.
- Single bowl.
- No faucet holes.
- Offset drain basin slopes toward drain to minimize water from pooling.
- Self-Trimming® apron overlaps cabinet face for easy installation and beautiful results.
- 35-11/16" (907 mm) x 21-9/16" (548 mm)