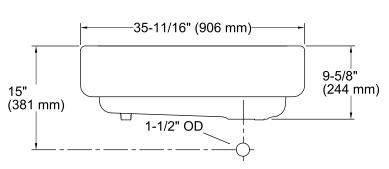

#### **Features**

- 36-inch minimum base cabinet width.
- KOHLER cast iron.
- Acid-resistant enamel finish.
- Under-mount.
- Single bowl.
- No faucet holes.
- Offset drain basin slopes toward drain to minimize water from pooling.
- Self-Trimming® apron overlaps cabinet face for easy installation and beautiful results.
- 35-11/16" (907 mm) x 21-9/16" (548 mm)

### **Technical Information**

All product dimensions are nominal.

Bowl configuration: Single

Installation: Under-mount
Min. base cabinet 36" (914 mm)

width:

Bowl area (Only) Length: 30-3/4" (781 mm)

Width: 18-1/16" (459 mm) Bowl depth: 9" (229 mm)