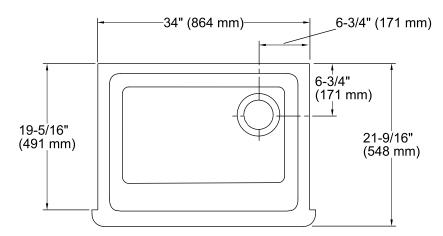

### **Technical Information**

All product dimensions are nominal.

Bowl configuration: Single

Installation: Under-mount
Min. base cabinet 36" (914 mm)

width:

Bowl area (Only) Length: 30-3/4" (781 mm)

Width: 18-1/16" (459 mm) Bowl depth: 9" (229 mm)

Drain hole: 3-5/8" (92 mm)

Template: Under-mount, 1156910-7, required,

included

Apron Front, 1157001, required, included