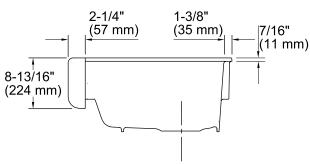

### **Technical Information**

All product dimensions are nominal.

Bowl configuration: Single

Installation: Under-mount
Min. base cabinet 36" (914 mm)

width:

Bowl area (Only) Length: 30-3/4" (781 mm)

Width: 18-1/16" (459 mm) Bowl depth: 9" (229 mm)

Drain hole: 3-5/8" (92 mm)

Template: Under-mount, 1156910-7, required,

included

Apron Front, 1157001, required, included

#### **Notes**

Install this product according to the installation instructions.

IMPORTANT! The distance from the top edge of the cabinet to the top of the cabinet door must be at least 9" (229 mm) to install this sink.