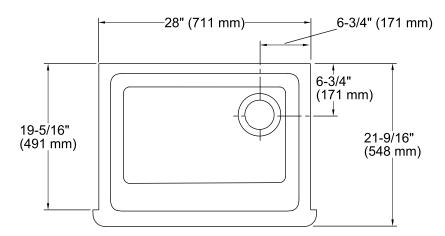

#### **Technical Information**

All product dimensions are nominal.

Bowl configuration: Single

Installation: Under-mount Min. base cabinet 30" (762 mm)

width:

Bowl area (Only) Length: 24-3/4" (629 mm)

Width: 18-1/16" (459 mm) Bowl depth: 9" (229 mm)

Drain hole: 3-5/8" (92 mm)

Template: Under-mount, 1156909-7, required,

included

Apron Front, 1211543-7, required, included