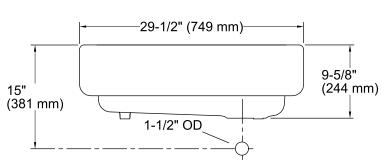

#### **Technical Information**

All product dimensions are nominal.

Bowl configuration: Single

Installation: Under-mount Min. base cabinet 30" (762 mm)

width:

Bowl area (Only) Length: 24-3/4" (629 mm)

Width: 18-1/16" (459 mm) Bowl depth: 9" (229 mm)

Drain hole: 3-5/8" (92 mm)

Template: Under-mount, 1156909-7, required,

included

Apron Front, 1211543-7, required, included