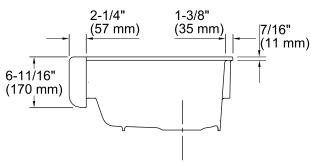

#### **Technical Information**

All product dimensions are nominal.

Bowl configuration: Single

Installation: Under-mount Min. base cabinet 30" (762 mm)

width:

Bowl area (Only) Length: 24-3/4" (629 mm)

Width: 18-1/16" (459 mm) Bowl depth: 9" (229 mm)

IMPORTANT! The distance from the top edge of the cabinet to the top of the cabinet door must be at least 7" (178 mm) to install this sink.