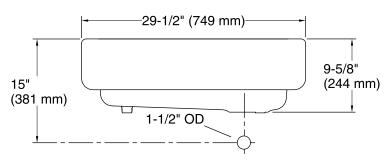

### **Technical Information**

All product dimensions are nominal.

Bowl configuration: Single

Installation: Under-mount Min. base cabinet 30" (762 mm)

width:

Bowl area (Only) Length: 24-3/4" (629 mm)

Width: 18-1/16" (459 mm) Bowl depth: 9" (229 mm)

Drain hole: 3-5/8" (92 mm)

Template: 1156909-7, required, included

1211543-7, required, included