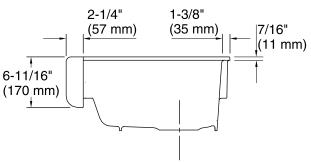

### **Technical Information**

All product dimensions are nominal.

Bowl configuration: Single

Installation: Under-mount Min. base cabinet 30" (762 mm)

width:

Bowl area (Only) Length: 24-3/4" (629 mm)

Width: 18-1/16" (459 mm) Bowl depth: 9" (229 mm)

IMPORTANT! The distance from the top edge of the cabinet to the top of the cabinet door must be

at least 7" (178 mm) to install this sink.