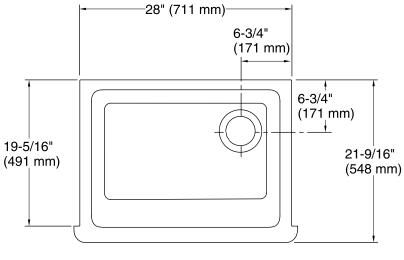

### **Technical Information**

All product dimensions are nominal.

Bowl configuration: Single

Installation: Under-mount Min. base cabinet 30" (762 mm)

width:

Bowl area (Only) Length: 24-3/4" (629 mm)

Width: 18-1/16" (459 mm) Bowl depth: 9" (229 mm)

Drain hole: 3-5/8" (92 mm)

Template: 1156909-7, required, included

1211543-7, required, included