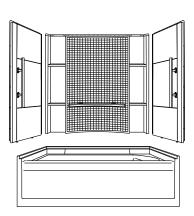

## **Features**

- Modular design allows it to be moved around corners and through doorways with ease.
- Durable high gloss finish.
- Geometric back wall provides visual interest and ample storage space.
- Includes unattached Age-in-Place grab bars.
- 18" (457 mm) bath depth (floor to top of threshold).
- 60" (1524 mm) x 32" (813mm) x 74-1/4" (1886 mm) complete unit finished dimensions.

#### Components

Product includes:

71154103 60" x 32" Bath/Shower Wall Set with Grab Bars 71151110 60" x 32" Bath