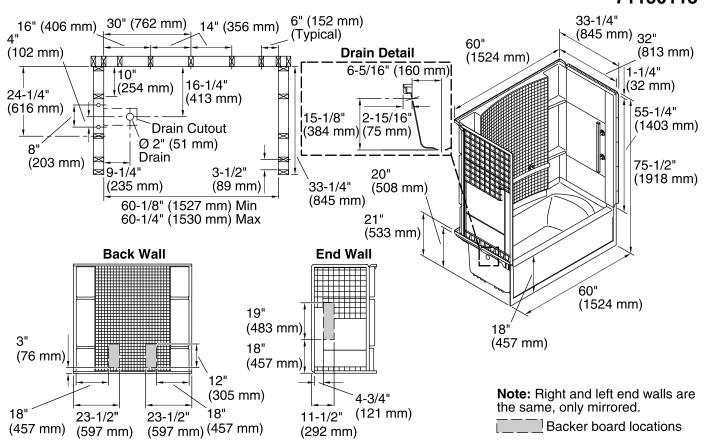

#### **Technical Information**

All product dimensions are nominal.

Installation:

3-Wall Alcove

Drain location: Left

Basin area, bottom: 21-1/2" x 46-1/8" (546 mm x 1172 mm)

Basin area, top: 23" x 51" (584 mm x 1295 mm)

Water depth: 13-1/8" (333 mm)
Water capacity: 56 gal (212 L)
Minimum flat for door: 2-3/4" (70 mm)
Door height required: 55-7/8" (1419 mm)
Door width required: 56-3/4" (1441 mm)

Studs should be positioned roughly as shown.

Double studding is recommended for pivot shower door installations.

Bath cannot be installed without the wall

surround.

Attach grab bars at the specified backer board locations only.