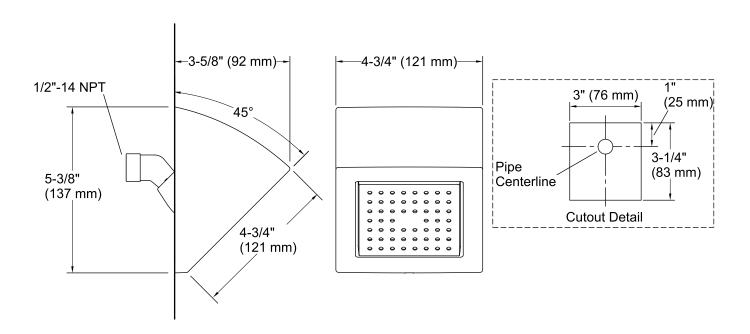

#### Installation

- Vertical wall installation.
- 1/2" NPT connections.

#### **Technical Information**

All product dimensions are nominal.

#### **Showerhead:**

Rated maximum flow: 2.2 gal/min (8.3 l/min)