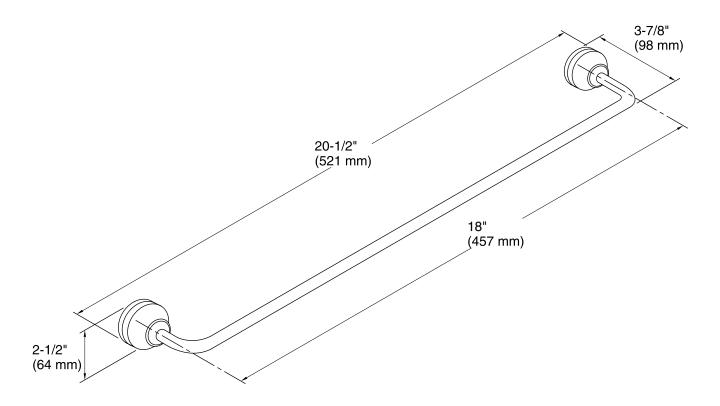

### **Features**

- KOHLER finishes resist corrosion and tarnish.
- Classic 18- inch bar.
- Coordinates with other products in the Fairfax collection.
- 20-1/2" (518 mm) x 3-7/8" (98 mm) x 2-1/2" (64 mm)

## **Technical Information**

All product dimensions are nominal.