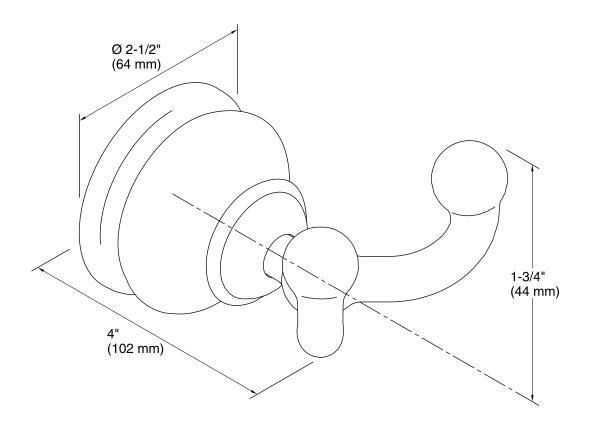

### **Features**

- KOHLER finishes resist corrosion and tarnish.
- Double hook holds multiple items securely.
- Coordinates with other products in the Fairfax collection.
- 4" (102 mm) x 2-1/2" (64 mm) x 1-3/4" (44 mm)

## **Technical Information**

All product dimensions are nominal.